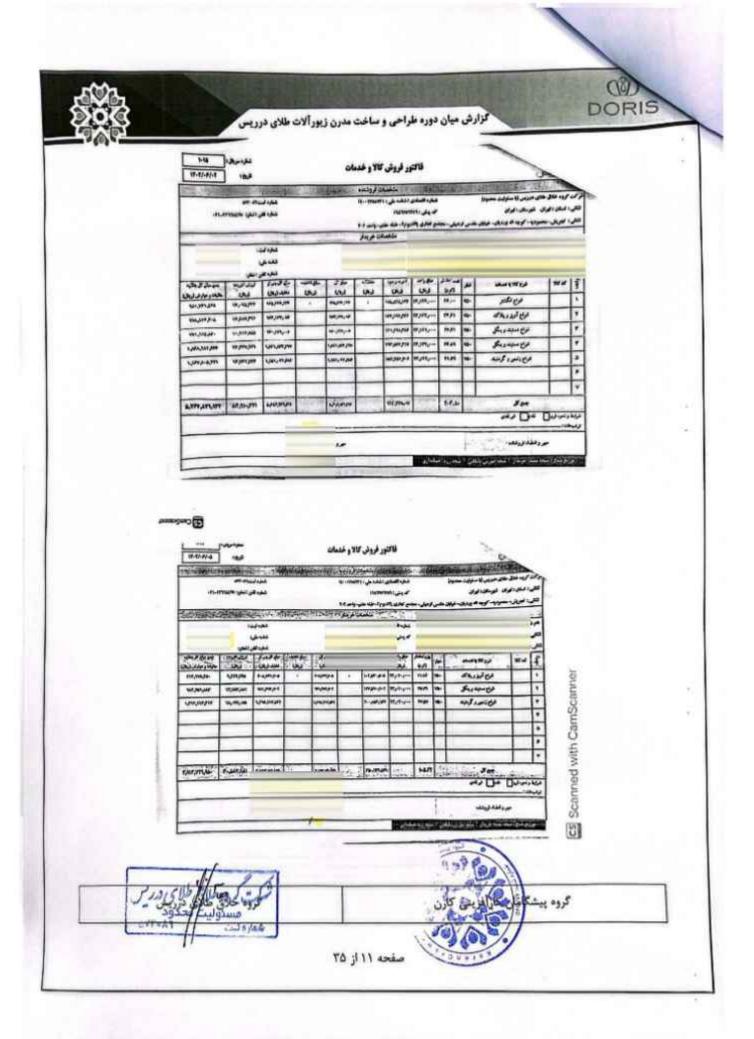

# ۱/۱۰ سوابق و قراردادهای فروش محصول طرح

سابقه فروش شرکت به شرح جدول ۱-۷ میباشد. همانطور که در این جدول قابل مشاهده است، درآمد عملیاتی شرکت در سال ۱۴۰۱ رشد قابل توجه حدود ۳۰۰ درصدی نسبت به سال ۱۴۰۰ داشته است. (۴۰ درصد از رشد درآمد عملیاتی به دلیل افزایش قیمت طلا و ۶۰ درصد آن رشد در حجم طلای فروش رفته میباشد.)

سود عملیاتی شرکت نیز با رشد ۱۸۷ درصدی همراه بودهاست.

جدول ۱-۶ خلاصه فروش و سود شرکت گروه خلاق طلای درریس طی سالهای گذشته

| مرجع         | سود عملیاتی(ریال)              | در آمد فروش (ریال) | سال  |
|--------------|--------------------------------|--------------------|------|
| گزارش حسابرس | 7.77 <i>7.</i> 77 <i>7.</i> 77 | 770.1 • 1.784.771  | 14   |
| صورتهای مالی | ٧.٠۵٧.۶۶٨.۴٠٩                  | ۹۰۸،۷۸۶،۲۱۱۶۵۰     | 14.1 |