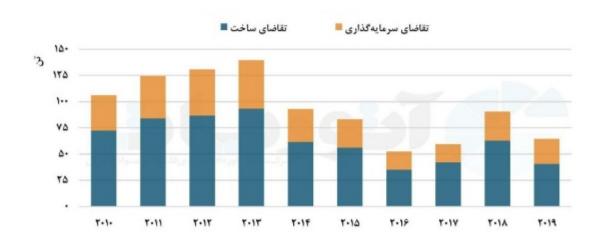

ه منبع: روزنامه جهان صنعت

برآورد می شود. روند افزایش مداوم تولید معدنی موجب شده تا سهم تولید معدنی از مجموع عرضه از حدود ۷ درصد در سال ۲۰۱۰ تا ۲۲ درصد در سال ۲۰۱۹ افزایش یابد۳.

در تصویر ۱۰ تقاضای طلای کشور به تفکیک بخش ساخت و سرمایه گذاری قابل مشاهده است؛ منظور از بخش ساخت، تقاضای شمش طلا به منظور ساخت زیورآلات و جواهرات، ضرب سکه یا استفاده در صنعت است که استفاده از طلا در صنعت در ایران بسیار اندک بوده و از بین زیورالات و جواهرات و سکه نیز سهم عمده مربوط به زیور می شود.

تصویر ۱۰ نمودار تقاضای شمش طلای کشور

تقاضای بخش ساخت بهطور میانگین در بازه مورد بررسی سهم ۶۷ درصدی از مجموع تقاضا داشته و تقاضای سرمایهگذاری سهم ۳۳ درصدی را به ثبت رسانده است. سهم این دو بخش از مجموع تقاضا طی سالهای مورد بررسی نوسان اندکی را تجربه کرده است. در مجموع طی سالهای ۲۰۱۱ تا ۲۰۲۰، بیشترین و کمترین تقاضای جهانی ثبت شده برای طلا، بهترتیب مربوط به ابتدا و انتهای بازه بوده است. میانگین سهم زیورآلات و جواهرات از تقاضا در این بازه حدود ۵۷ درصد و میانگین سهم سرمایهگذاری و صنعت بهترتیب ۳۴ و ۹ درصد بوده است. بیشینه سهم زیورآلات و سرمایهگذاری از مجموع تقاضای سالیانه در بازه مورد بررسی نیز بهترتیب ۶۹ و ۵۱ درصد بوده است. مقایسه عرضه و تقاضای جهانی طلا از سال ۲۰۱۱ تا سال ۲۰۲۰ نشان دهنده شرایط مازاد عرضه در تمامی سالها است.

طلا به عنوان یک دارایی امن در شرایط نامطلوب و بی ثباتی اقتصادی به شمار می رود و از این رو تقاضای سرمایه گذاری طلا در سال ۲۰۲۰ و تحت تاثیر همه گیری کروناویروس با افزایش روبه رو شد. از طرف دیگر اثر معکوس کروناویروس بر تقاضای بخش

.

<sup>6</sup> https://aturpatconsulting.ir/?p=12724

زیور، موجب شد تا برای نخستین بار طی سالهای ۲۰۱۱ تا ۲۰۲۰، سهم سرمایه گذاری از مجموع تقاضا، بیش از سهم زیورآلات باشد؛ اگرچه با پایان یافتن کرونا و برگزاری مراسمات مختلفی مانند ازدواج تقاضای زیورآلات دوباره رو به افزایش است.