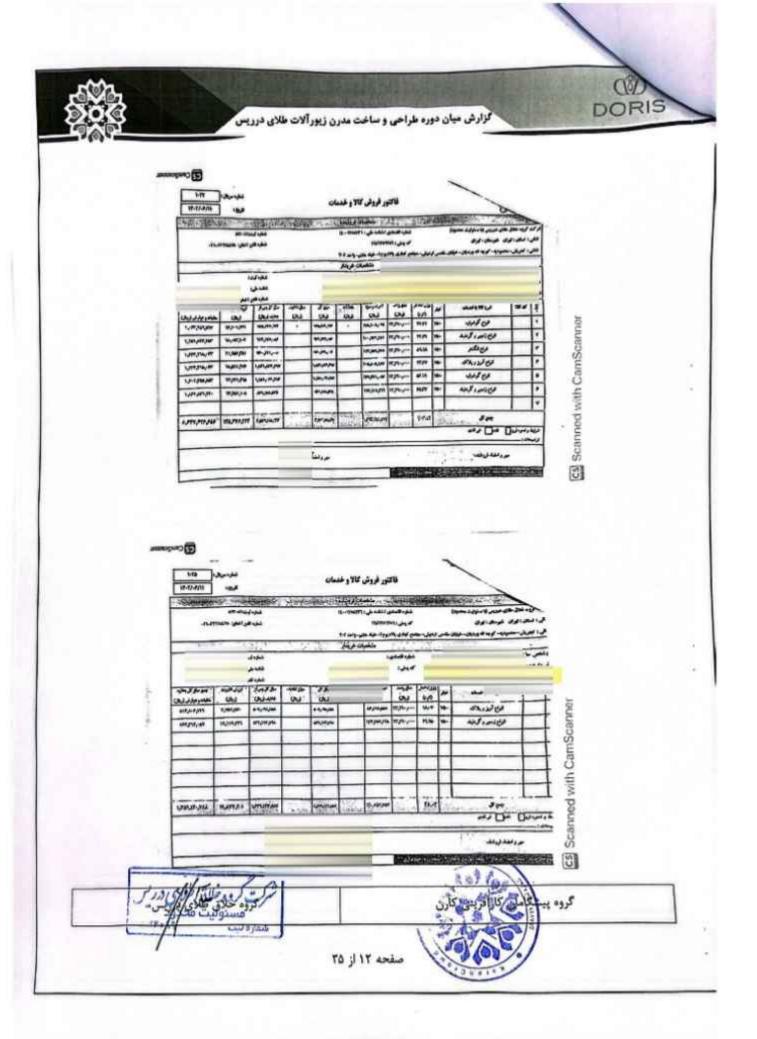

# ۱/۱۰ سوابق و قراردادهای فروش محصول طرح

سابقه فروش شرکت به شرح جدول ۱-۷ میباشد. همانطور که در این جدول قابل مشاهده است، درآمد عملیاتی شرکت در سال ۱۴۰۱ رشد قابل توجه حدود ۳۰۰ درصدی نسبت به سال ۱۴۰۰ داشته است. (۴۰ درصد از رشد درآمد عملیاتی به دلیل افزایش قیمت طلا و ۶۰ درصد آن رشد در حجم طلای فروش رفته میباشد.)

سود عملیاتی شرکت نیز با رشد ۱۸۷ درصدی همراه بودهاست.

جدول ۱-۶ خلاصه فروش و سود شرکت گروه خلاق طلای درریس طی سالهای گذشته

| مرجع         | سود عملیاتی(ریال)              | در آمد فروش (ریال) | سال  |
|--------------|--------------------------------|--------------------|------|
| گزارش حسابرس | 7.77 <i>7.</i> 77 <i>7.</i> 77 | 770.1 • 1.784.771  | 14   |
| صورتهای مالی | ٧.٠۵٧.۶۶٨.۴٠٩                  | ۹۰۸،۷۸۶،۲۱۱۶۵۰     | 14.1 |