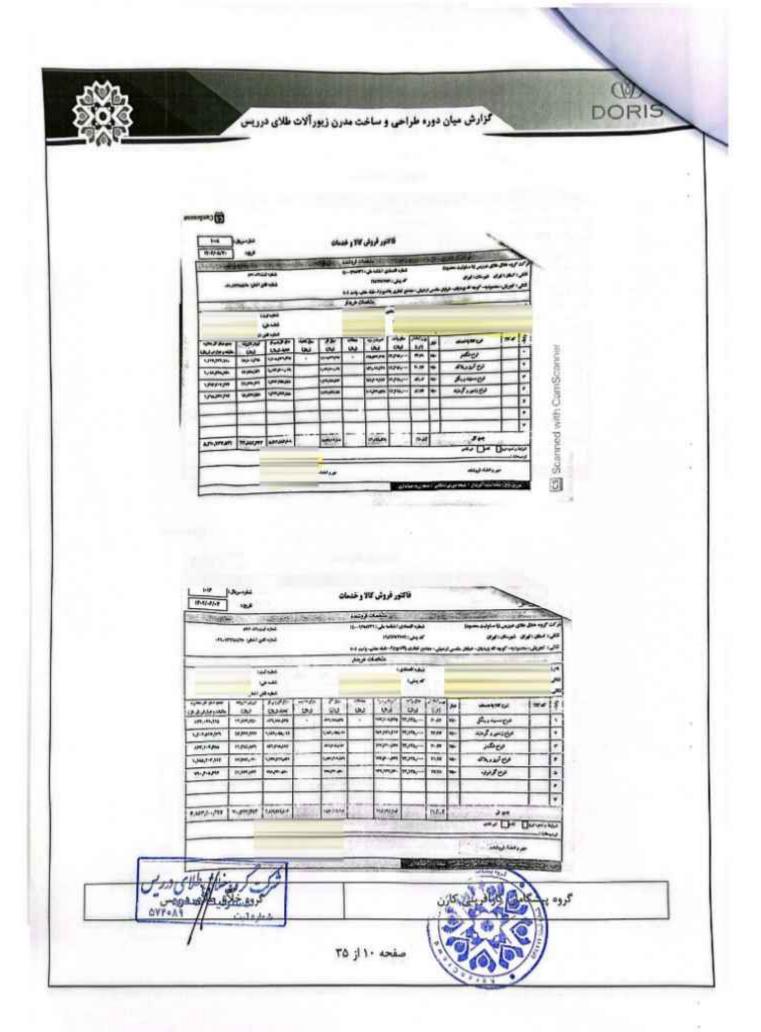

جدول٧- خلاصه توضيحات قروش طرح

| توضيحات             | مبلغ (ریال)     | میانگین فی (ریال) | مقدار (کیلوگرم) | شرح فروش                                |
|---------------------|-----------------|-------------------|-----------------|-----------------------------------------|
| فاكتور هاى أبان ماه | 174,445,470,104 | 11,1-1,17-00      | 14170PT         | انواع اویز و دستبند و<br>زنجیر          |
| فاكتور هاى أذر ماه  | 144,491,797,1-9 | 79,7A9,A77.F+     | F-07.1A         | انواع اویز و دستبند و<br>زنجیر و انگشتر |
| -                   | T1V,YFY,ATY,T9F | -                 | 1+444.44        | مجموع فروش                              |