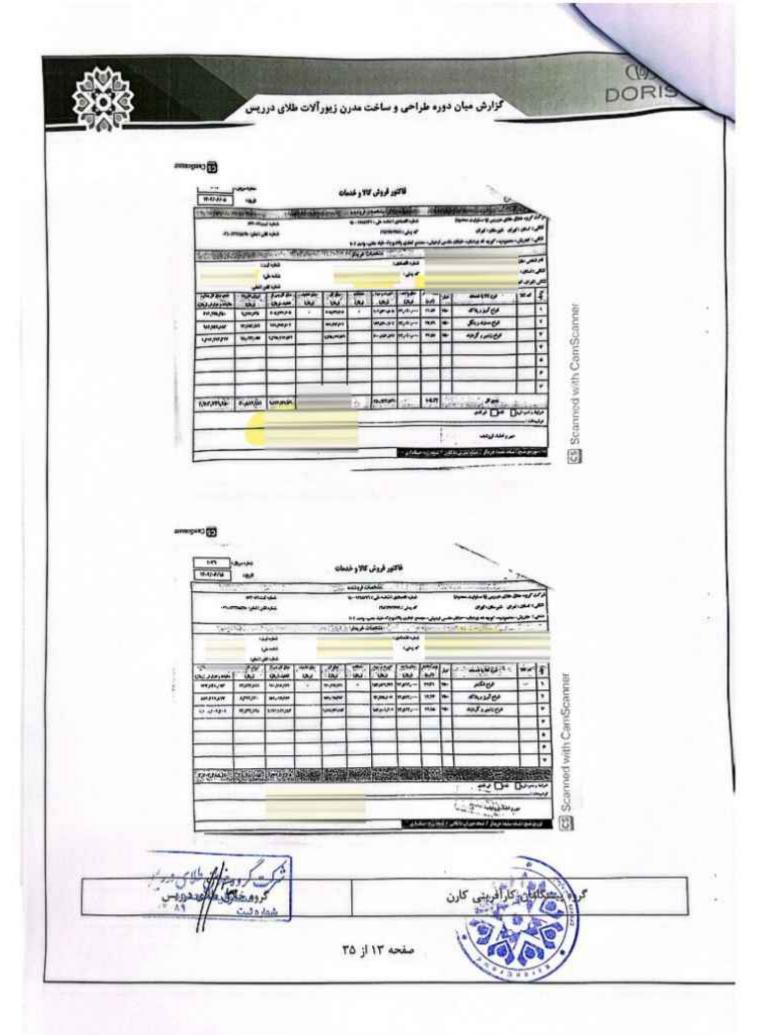

# ۱/۱۰ سوابق و قراردادهای فروش محصول طرح

سابقه فروش شرکت به شرح جدول ۱-۷ میباشد. همانطور که در این جدول قابل مشاهده است، درآمد عملیاتی شرکت در سال ۱۴۰۱ رشد قابل توجه حدود ۳۰۰ درصدی نسبت به سال ۱۴۰۰ داشته است. (۴۰ درصد از رشد درآمد عملیاتی به دلیل افزایش قیمت طلا و ۶۰ درصد آن رشد در حجم طلای فروش رفته میباشد.)

سود عملیاتی شرکت نیز با رشد ۱۸۷ درصدی همراه بودهاست.

جدول ۱-۶ خلاصه فروش و سود شرکت گروه خلاق طلای درریس طی سالهای گذشته

| مرجع         | سود عملیاتی(ریال)              | در آمد فروش (ریال) | سال  |
|--------------|--------------------------------|--------------------|------|
| گزارش حسابرس | 7.77 <i>7.</i> 77 <i>7.</i> 77 | 770.1 • 1.784.771  | 14   |
| صورتهای مالی | ٧.٠۵٧.۶۶٨.۴٠٩                  | ۹۰۸،۷۸۶،۲۱۱۶۵۰     | 14.1 |