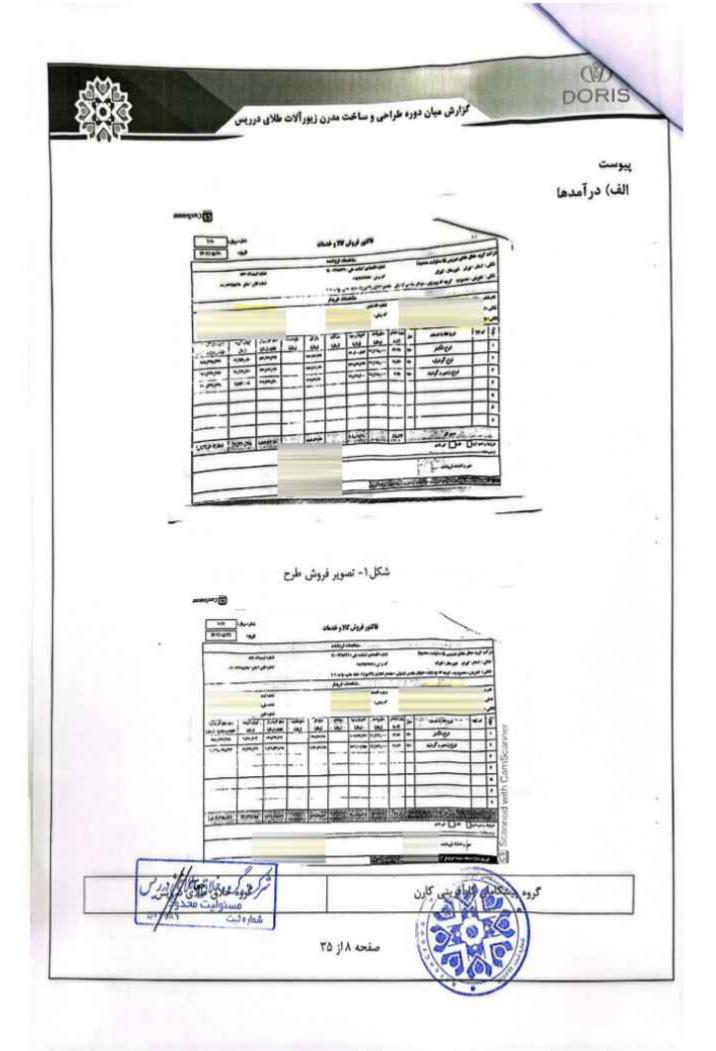

جدول٥- خلاصه توضيحات قروش طرح

| توضيحات           | مبلغ (ريال)    | میانگین فی (ریال) | مقدار (کیلوگرم) | شرح فروش                                |
|-------------------|----------------|-------------------|-----------------|-----------------------------------------|
| فاكتور هاى شهريور | ۵۶۸۰۶۲,۷۲۸,۲۱  | 11-7.54747477     | 199.19          | انواع اویز و دستیند و<br>زنجیر          |
| فاکتور های مهر    | TF,-TY,AGG,TFF | 77.AY10-7A7       | 17-5.44         | اتواع اویز و دستبند و<br>زنجیر و انگشتر |
| -                 | 19.490.179.791 |                   | 1841.9          | مجموع فروش                              |