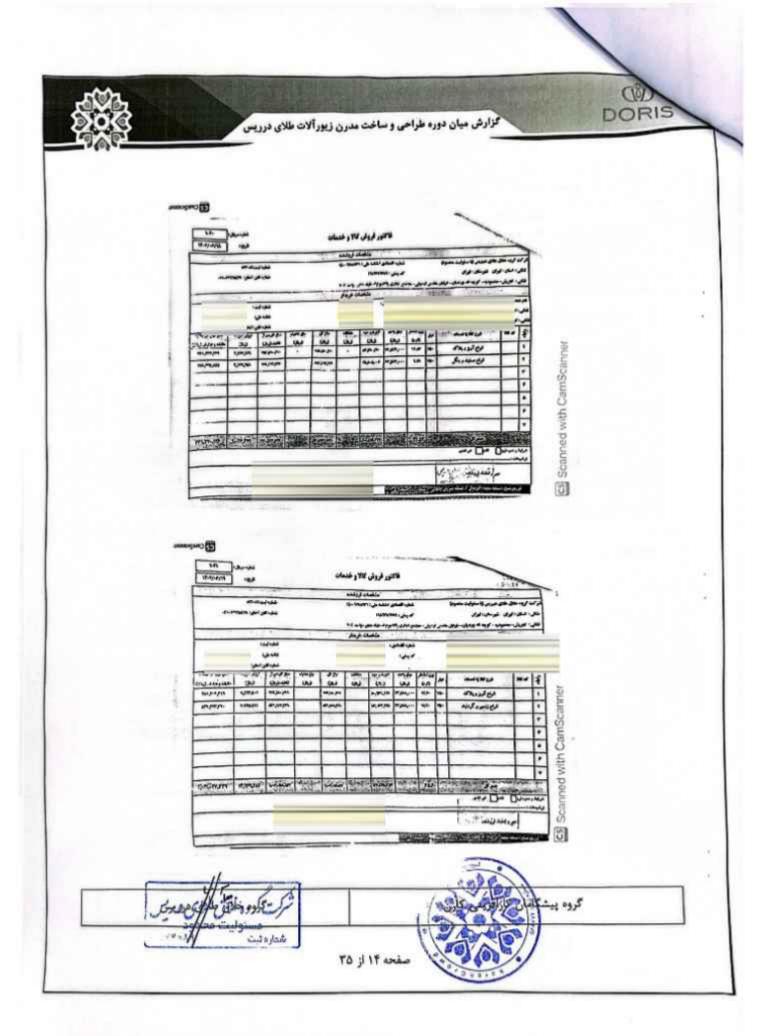

# ۱/۱۰ سوابق و قراردادهای فروش محصول طرح

سابقه فروش شرکت به شرح جدول ۱-۷ میباشد. همانطور که در این جدول قابل مشاهده است، درآمد عملیاتی شرکت در سال ۱۴۰۱ رشد قابل توجه حدود ۳۰۰ درصدی نسبت به سال ۱۴۰۰ داشته است. (۴۰ درصد از رشد درآمد عملیاتی به دلیل افزایش قیمت طلا و ۶۰ درصد آن رشد در حجم طلای فروش رفته میباشد.)

سود عملیاتی شرکت نیز با رشد ۱۸۷ درصدی همراه بودهاست.

جدول ۱-۶ خلاصه فروش و سود شرکت گروه خلاق طلای درریس طی سالهای گذشته

| مرجع         | سود عملیاتی(ریال)              | در آمد فروش (ریال) | سال  |
|--------------|--------------------------------|--------------------|------|
| گزارش حسابرس | 7.77 <i>7.</i> 77 <i>7.</i> 77 | 770.1 • 1.784.771  | 14   |
| صورتهای مالی | ٧.٠۵٧.۶۶٨.۴٠٩                  | ۹۰۸،۷۸۶،۲۱۱۶۵۰     | 14.1 |