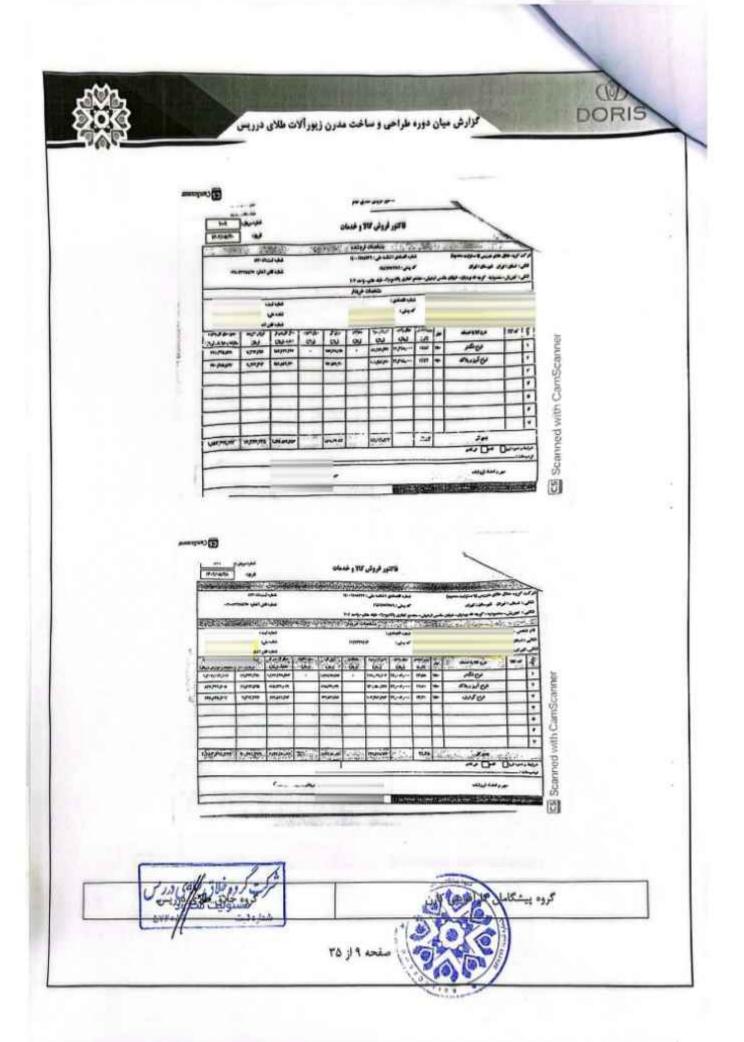

جدول٥- خلاصه توضيحات قروش طرح

| توضيحات           | مبلغ (ريال)    | میانگین فی (ریال) | مقدار (کیلوگرم) | شرح فروش                                |
|-------------------|----------------|-------------------|-----------------|-----------------------------------------|
| فاكتور هاى شهريور | ۵۶۸۰۶۲,۷۲۸,۲۱  | 11-7.54747477     | 199.19          | انواع اویز و دستیند و<br>زنجیر          |
| فاکتور های مهر    | TF,-TY,AGG,TFF | 77.AY10-7A7       | 17-5.44         | اتواع اویز و دستبند و<br>زنجیر و انگشتر |
| -                 | 19.490.179.791 |                   | 1841.9          | مجموع فروش                              |

جدول٧- خلاصه توضيحات قروش طرح

| توضيحات             | مبلغ (ریال)     | میانگین فی (ریال) | مقدار (کیلوگرم) | شرح فروش                                |
|---------------------|-----------------|-------------------|-----------------|-----------------------------------------|
| فاكتور هاى أبان ماه | 174,445,470,104 | 11,1-1,17-00      | 14170PT         | انواع اویز و دستبند و<br>زنجیر          |
| فاكتور هاى أذر ماه  | 144,491,797,1-9 | 79,7A9,A77.F+     | F-07.1A         | انواع اویز و دستبند و<br>زنجیر و انگشتر |
| -                   | T1V,YFY,ATY,T9F | -                 | 1+444.44        | مجموع فروش                              |