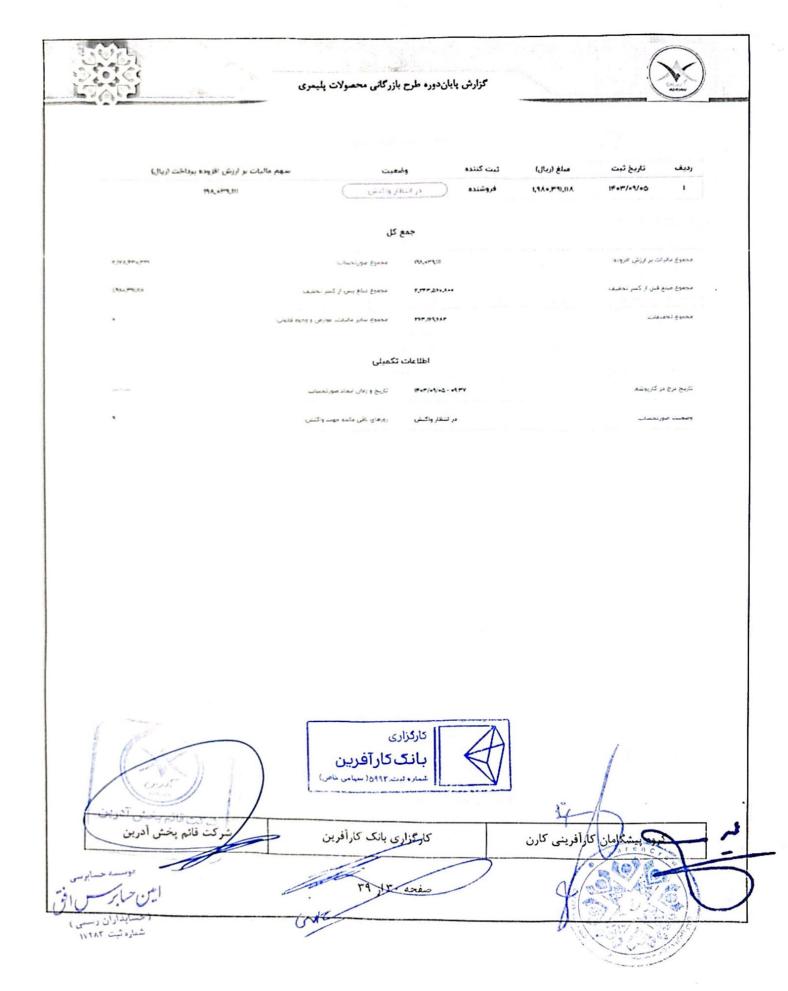

# روش ها و یافته ها

Scanned with
CS CamScanner<sup>®</sup>

حسابرس در خصوص فرایند تدارکات روشهای منعکس در جدول زیر را که در مورد آنها در تاریخ ۱۴۰۳/۱۱/۳۰ با <mark>شرکت قائم پخش آدرین</mark> (سهامی خاص) توافق شده است اجرا کرده و یافتههای حاصل از اجرای این روشها در مقابل آن درج شده است.

| يافتهها                                                                                    | روشها                                  |   |
|--------------------------------------------------------------------------------------------|----------------------------------------|---|
| فهرست فاکتورهای خرید از تاریخ ۱ مهر ۱۴۰۳ تا ۲۰ آذر ۱۴۰۳ از مدیریت شرکت                     | دریافت فهرست فاکتورهای خرید از تاریخ   | ١ |
| دریافت گردید.                                                                              | ۱ مهر ۱۴۰۳ تا ۲۰ آذر ۱۴۰۳ از مدیریت    |   |
| بر اساس اطلاعات دریافتی از شرکت، ۳۰ فاکتور خرید شامل مبلغ ۲۰۰۰۲۶ میلیون ریال               | شرکت و مشخص کردن فاکتورهای خرید        |   |
| خرید ناخالص و ارزش افزوده، ۶.۳۸۰ میلیون ریال تخفیفات و در نهایت مبلغ ۶۳٬۶۴۶                | که مبلغ آنها بیش از ۱.۷۵۰ میلیون ریال  |   |
| میلیون ریال خرید خالص و ارزش افزوده است.                                                   | اســـت و بررســـی مبالغ و کنترل موارد  |   |
| از ۳۰ فاکتور خرید منعکس شده در فهرست، ۲۳ فاکتور خرید که مبلغ آنها بیش از ۱.۷۵۰             | مربوط به خرید با دفاتر و ســـامانه های |   |
| میلیون ریال بود (جمعا به مبلغ ۵۶۰.۱۸۴ میلیون ریال)، مشخص گردید و به صورت نمونه             | سازمان امور مالياتي.                   |   |
| ای با دفاتر و سامانه مودیان بررسی شد و مغایرتی مشاهده نگردید.                              |                                        |   |
| لیست شماره سریال و فهرست فاکتورهای فروش از تاریخ ۲۹ شهریور ۱۴۰۳ (شماره سریال               | دریافت فهرســـت و شـــماره ســریال     | ۲ |
| ۱۴۱۰) تا ۲۰ آذر ۱۴۰۳ (شماره سریال ۲۰۹۵)از مدیریت شرکت دریافت گردید.                        | فاکتورهای فروش از تاریخ ۲۹ شــهریور    |   |
| بر اساس اطلاعات دریافتی از شرکت، ۴۵۶ فاکتور فروش شامل مبلغ ۱۱۹.۲۷۵ میلیون ریال             | ۱۴۰۳ تـا ۲۰ آذر ۱۴۰۳ از مـديريـت       |   |
| فروش ناخالص، ۱۳.۴۸۲ میلیون ریال تخفیفات و در نهایت مبلغ ۱۰۵.۷۹۳میلیون ریال                 | شــرکت و مشــخص کردن فاکتورهای         |   |
| لروش خالص است.                                                                             | فروش که مبلغ آنها بیش از ۲۶۲ میلیون    |   |
| ز ۴۵۶ فاکتور فروش منعکس شده در فهرست، ۱۰۱ فاکتور فروش که مبلغ آنها بیش از                  | ریال است و بررسی مبالغ و کنترل موارد   |   |
| ۲۶۱ میلیون ریال بود (جمعا به مبلغ ۹۵٬۶۸۲ میلیون ریال)، مشخص گردید و به صورت                | مربوط به فروش با دفاتر و ساملنه های    |   |
| مونه ای با دفاتر و سامانه مودیان بررسی شد و مغایرتی مشاهده نگردید.                         |                                        |   |
| یست بیمه حقوق و مزایای پرسنل <mark>ا</mark> رائه شده به سازمان تامین اجتماعی و سازمان امور | دریافت لیســت بیمه حقوق و مزایای ل     | ٣ |
| الیاتی از شرکت دریافت شد. بر اساس اطلاعات دریافتی از شرکت میانگین تعداد پرسنل،             |                                        |   |
| اهانه ۲۶ نفر می باشد. بررسی های صورت گرفته حاکی از آن است که لیست های مزبور                |                                        |   |
| ر مواعد مقرر قانونی به سازمان تامین اجتماعی و سازمان امور مالیاتی ارائه شده است.           |                                        |   |
| مچنین پس از مطابقت با دفاتر مشخص شده که مغایرتی از این بابت وجود ندارد.<br>م               | a                                      |   |
| ر این خصوص اطلاعات مرتبط و دقیق به این موسسه ارائه نشده است.                               | وضعیت پیشرفت ریالی و فیزیکی طرح د      | ۴ |