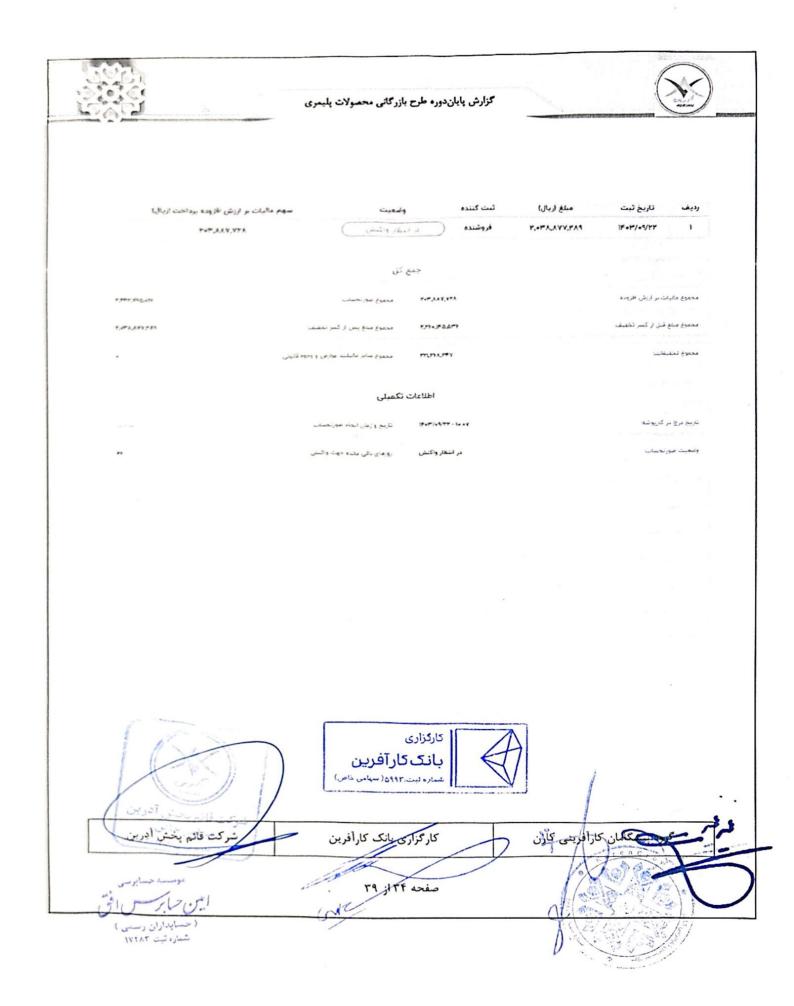

# روش ها و یافته ها

Scanned with
CS CamScanner<sup>®</sup>

حسابرس در خصوص فرایند تدارکات روشهای منعکس در جدول زیر را که در مورد آنها در تاریخ ۱۴۰۳/۱۱/۳۰ با <mark>شرکت قائم پخش آدرین</mark> (سهامی خاص) توافق شده است اجرا کرده و یافتههای حاصل از اجرای این روشها در مقابل آن درج شده است.

| يافتهها                                                                                    | روشها                                  |   |
|--------------------------------------------------------------------------------------------|----------------------------------------|---|
| فهرست فاکتورهای خرید از تاریخ ۱ مهر ۱۴۰۳ تا ۲۰ آذر ۱۴۰۳ از مدیریت شرکت                     | دریافت فهرست فاکتورهای خرید از تاریخ   | ١ |
| دریافت گردید.                                                                              | ۱ مهر ۱۴۰۳ تا ۲۰ آذر ۱۴۰۳ از مدیریت    |   |
| بر اساس اطلاعات دریافتی از شرکت، ۳۰ فاکتور خرید شامل مبلغ ۲۰۰۰۲۶ میلیون ریال               | شرکت و مشخص کردن فاکتورهای خرید        |   |
| خرید ناخالص و ارزش افزوده، ۶.۳۸۰ میلیون ریال تخفیفات و در نهایت مبلغ ۶۳٬۶۴۶                | که مبلغ آنها بیش از ۱.۷۵۰ میلیون ریال  |   |
| میلیون ریال خرید خالص و ارزش افزوده است.                                                   | اســـت و بررســـی مبالغ و کنترل موارد  |   |
| از ۳۰ فاکتور خرید منعکس شده در فهرست، ۲۳ فاکتور خرید که مبلغ آنها بیش از ۱.۷۵۰             | مربوط به خرید با دفاتر و ســـامانه های |   |
| میلیون ریال بود (جمعا به مبلغ ۵۶۰.۱۸۴ میلیون ریال)، مشخص گردید و به صورت نمونه             | سازمان امور مالياتي.                   |   |
| ای با دفاتر و سامانه مودیان بررسی شد و مغایرتی مشاهده نگردید.                              |                                        |   |
| لیست شماره سریال و فهرست فاکتورهای فروش از تاریخ ۲۹ شهریور ۱۴۰۳ (شماره سریال               | دریافت فهرســـت و شـــماره ســریال     | ۲ |
| ۱۴۱۰) تا ۲۰ آذر ۱۴۰۳ (شماره سریال ۲۰۹۵)از مدیریت شرکت دریافت گردید.                        | فاکتورهای فروش از تاریخ ۲۹ شــهریور    |   |
| بر اساس اطلاعات دریافتی از شرکت، ۴۵۶ فاکتور فروش شامل مبلغ ۱۱۹.۲۷۵ میلیون ریال             | ۱۴۰۳ تـا ۲۰ آذر ۱۴۰۳ از مـديريـت       |   |
| فروش ناخالص، ۱۳.۴۸۲ میلیون ریال تخفیفات و در نهایت مبلغ ۱۰۵.۷۹۳میلیون ریال                 | شــرکت و مشــخص کردن فاکتورهای         |   |
| لروش خالص است.                                                                             | فروش که مبلغ آنها بیش از ۲۶۲ میلیون    |   |
| ز ۴۵۶ فاکتور فروش منعکس شده در فهرست، ۱۰۱ فاکتور فروش که مبلغ آنها بیش از                  | ریال است و بررسی مبالغ و کنترل موارد   |   |
| ۲۶۱ میلیون ریال بود (جمعا به مبلغ ۹۵٬۶۸۲ میلیون ریال)، مشخص گردید و به صورت                | مربوط به فروش با دفاتر و ساملنه های    |   |
| مونه ای با دفاتر و سامانه مودیان بررسی شد و مغایرتی مشاهده نگردید.                         |                                        |   |
| یست بیمه حقوق و مزایای پرسنل <mark>ا</mark> رائه شده به سازمان تامین اجتماعی و سازمان امور | دریافت لیســت بیمه حقوق و مزایای ل     | ٣ |
| الیاتی از شرکت دریافت شد. بر اساس اطلاعات دریافتی از شرکت میانگین تعداد پرسنل،             |                                        |   |
| اهانه ۲۶ نفر می باشد. بررسی های صورت گرفته حاکی از آن است که لیست های مزبور                |                                        |   |
| ر مواعد مقرر قانونی به سازمان تامین اجتماعی و سازمان امور مالیاتی ارائه شده است.           |                                        |   |
| مچنین پس از مطابقت با دفاتر مشخص شده که مغایرتی از این بابت وجود ندارد.<br>م               | a                                      |   |
| ر این خصوص اطلاعات مرتبط و دقیق به این موسسه ارائه نشده است.                               | وضعیت پیشرفت ریالی و فیزیکی طرح د      | ۴ |