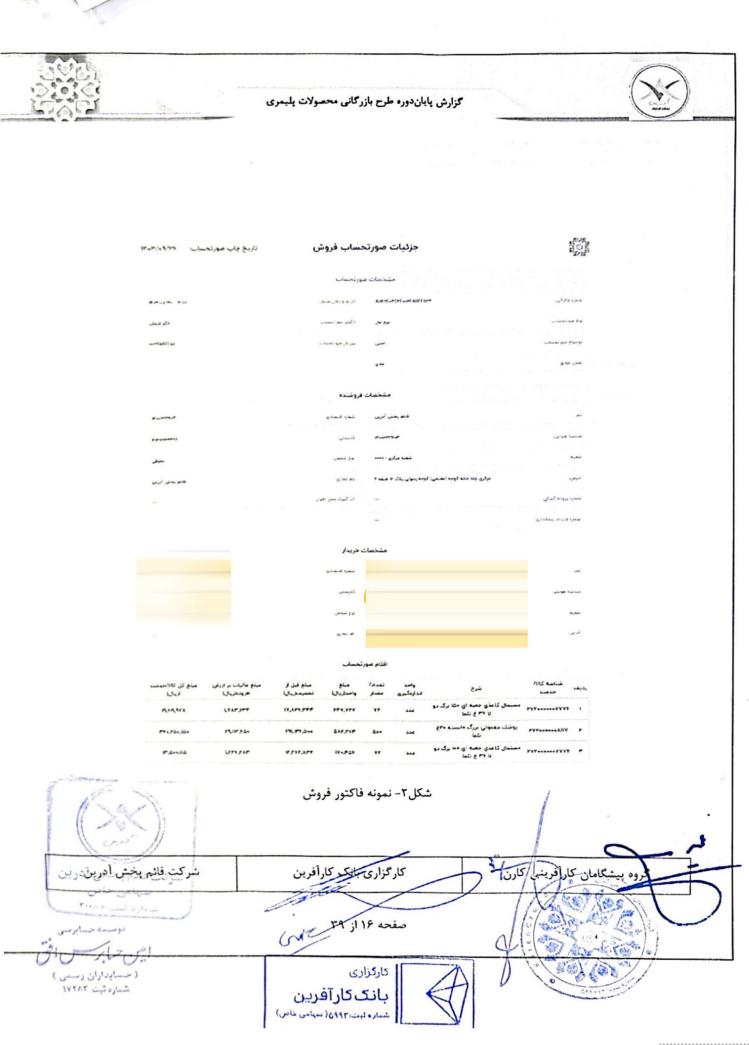

| يافتهها                                                                                    | روشها                                  |   |
|--------------------------------------------------------------------------------------------|----------------------------------------|---|
| فهرست فاکتورهای خرید از تاریخ ۱ مهر ۱۴۰۳ تا ۲۰ آذر ۱۴۰۳ از مدیریت شرکت                     | دریافت فهرست فاکتورهای خرید از تاریخ   | ١ |
| دریافت گردید.                                                                              | ۱ مهر ۱۴۰۳ تا ۲۰ آذر ۱۴۰۳ از مدیریت    |   |
| بر اساس اطلاعات دریافتی از شرکت، ۳۰ فاکتور خرید شامل مبلغ ۲۰۰۰۲۶ میلیون ریال               | شرکت و مشخص کردن فاکتورهای خرید        |   |
| خرید ناخالص و ارزش افزوده، ۶.۳۸۰ میلیون ریال تخفیفات و در نهایت مبلغ ۶۳٬۶۴۶                | که مبلغ آنها بیش از ۱.۷۵۰ میلیون ریال  |   |
| میلیون ریال خرید خالص و ارزش افزوده است.                                                   | اســـت و بررســـی مبالغ و کنترل موارد  |   |
| از ۳۰ فاکتور خرید منعکس شده در فهرست، ۲۳ فاکتور خرید که مبلغ آنها بیش از ۱.۷۵۰             | مربوط به خرید با دفاتر و ســـامانه های |   |
| میلیون ریال بود (جمعا به مبلغ ۵۶۰.۱۸۴ میلیون ریال)، مشخص گردید و به صورت نمونه             | سازمان امور مالياتي.                   |   |
| ای با دفاتر و سامانه مودیان بررسی شد و مغایرتی مشاهده نگردید.                              |                                        |   |
| لیست شماره سریال و فهرست فاکتورهای فروش از تاریخ ۲۹ شهریور ۱۴۰۳ (شماره سریال               | دریافت فهرســـت و شـــماره ســریال     | ۲ |
| ۱۴۱۰) تا ۲۰ آذر ۱۴۰۳ (شماره سریال ۲۰۹۵)از مدیریت شرکت دریافت گردید.                        | فاکتورهای فروش از تاریخ ۲۹ شــهریور    |   |
| بر اساس اطلاعات دریافتی از شرکت، ۴۵۶ فاکتور فروش شامل مبلغ ۱۱۹.۲۷۵ میلیون ریال             | ۱۴۰۳ تـا ۲۰ آذر ۱۴۰۳ از مـديريـت       |   |
| فروش ناخالص، ۱۳.۴۸۲ میلیون ریال تخفیفات و در نهایت مبلغ ۱۰۵.۷۹۳میلیون ریال                 | شــرکت و مشــخص کردن فاکتورهای         |   |
| لروش خالص است.                                                                             | فروش که مبلغ آنها بیش از ۲۶۲ میلیون    |   |
| ز ۴۵۶ فاکتور فروش منعکس شده در فهرست، ۱۰۱ فاکتور فروش که مبلغ آنها بیش از                  | ریال است و بررسی مبالغ و کنترل موارد   |   |
| ۲۶۱ میلیون ریال بود (جمعا به مبلغ ۹۵٬۶۸۲ میلیون ریال)، مشخص گردید و به صورت                | مربوط به فروش با دفاتر و ساملنه های    |   |
| مونه ای با دفاتر و سامانه مودیان بررسی شد و مغایرتی مشاهده نگردید.                         |                                        |   |
| یست بیمه حقوق و مزایای پرسنل <mark>ا</mark> رائه شده به سازمان تامین اجتماعی و سازمان امور | دریافت لیســت بیمه حقوق و مزایای ل     | ٣ |
| الیاتی از شرکت دریافت شد. بر اساس اطلاعات دریافتی از شرکت میانگین تعداد پرسنل،             |                                        |   |
| اهانه ۲۶ نفر می باشد. بررسی های صورت گرفته حاکی از آن است که لیست های مزبور                |                                        |   |
| ر مواعد مقرر قانونی به سازمان تامین اجتماعی و سازمان امور مالیاتی ارائه شده است.           |                                        |   |
| مچنین پس از مطابقت با دفاتر مشخص شده که مغایرتی از این بابت وجود ندارد.<br>م               | a                                      |   |
| ر این خصوص اطلاعات مرتبط و دقیق به این موسسه ارائه نشده است.                               | وضعیت پیشرفت ریالی و فیزیکی طرح د      | ۴ |