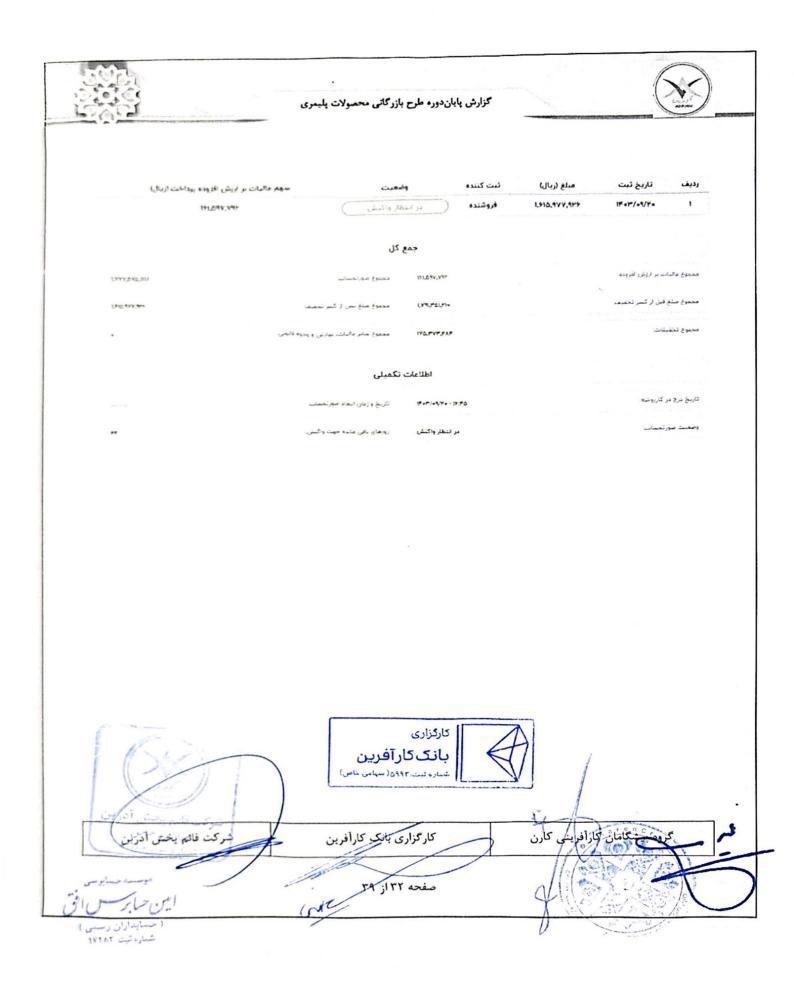

# روش ها و یافته ها

Scanned with
CS CamScanner<sup>®</sup>

حسابرس در خصوص فرایند تدارکات روشهای منعکس در جدول زیر را که در مورد آنها در تاریخ ۱۴۰۳/۱۱/۳۰ با <mark>شرکت قائم پخش آدرین</mark> (سهامی خاص) توافق شده است اجرا کرده و یافتههای حاصل از اجرای این روشها در مقابل آن درج شده است.

| يافتهها                                                                                    | روشها                                  |   |
|--------------------------------------------------------------------------------------------|----------------------------------------|---|
| فهرست فاکتورهای خرید از تاریخ ۱ مهر ۱۴۰۳ تا ۲۰ آذر ۱۴۰۳ از مدیریت شرکت                     | دریافت فهرست فاکتورهای خرید از تاریخ   | ١ |
| دریافت گردید.                                                                              | ۱ مهر ۱۴۰۳ تا ۲۰ آذر ۱۴۰۳ از مدیریت    |   |
| بر اساس اطلاعات دریافتی از شرکت، ۳۰ فاکتور خرید شامل مبلغ ۲۰۰۰۲۶ میلیون ریال               | شرکت و مشخص کردن فاکتورهای خرید        |   |
| خرید ناخالص و ارزش افزوده، ۶.۳۸۰ میلیون ریال تخفیفات و در نهایت مبلغ ۶۳٬۶۴۶                | که مبلغ آنها بیش از ۱.۷۵۰ میلیون ریال  |   |
| میلیون ریال خرید خالص و ارزش افزوده است.                                                   | اســـت و بررســـی مبالغ و کنترل موارد  |   |
| از ۳۰ فاکتور خرید منعکس شده در فهرست، ۲۳ فاکتور خرید که مبلغ آنها بیش از ۱.۷۵۰             | مربوط به خرید با دفاتر و ســـامانه های |   |
| میلیون ریال بود (جمعا به مبلغ ۵۶۰.۱۸۴ میلیون ریال)، مشخص گردید و به صورت نمونه             | سازمان امور مالياتي.                   |   |
| ای با دفاتر و سامانه مودیان بررسی شد و مغایرتی مشاهده نگردید.                              |                                        |   |
| لیست شماره سریال و فهرست فاکتورهای فروش از تاریخ ۲۹ شهریور ۱۴۰۳ (شماره سریال               | دریافت فهرســـت و شـــماره ســریال     | ۲ |
| ۱۴۱۰) تا ۲۰ آذر ۱۴۰۳ (شماره سریال ۲۰۹۵)از مدیریت شرکت دریافت گردید.                        | فاکتورهای فروش از تاریخ ۲۹ شــهریور    |   |
| بر اساس اطلاعات دریافتی از شرکت، ۴۵۶ فاکتور فروش شامل مبلغ ۱۱۹.۲۷۵ میلیون ریال             | ۱۴۰۳ تـا ۲۰ آذر ۱۴۰۳ از مـديريـت       |   |
| فروش ناخالص، ۱۳.۴۸۲ میلیون ریال تخفیفات و در نهایت مبلغ ۱۰۵.۷۹۳میلیون ریال                 | شــرکت و مشــخص کردن فاکتورهای         |   |
| لروش خالص است.                                                                             | فروش که مبلغ آنها بیش از ۲۶۲ میلیون    |   |
| ز ۴۵۶ فاکتور فروش منعکس شده در فهرست، ۱۰۱ فاکتور فروش که مبلغ آنها بیش از                  | ریال است و بررسی مبالغ و کنترل موارد   |   |
| ۲۶۱ میلیون ریال بود (جمعا به مبلغ ۹۵٬۶۸۲ میلیون ریال)، مشخص گردید و به صورت                | مربوط به فروش با دفاتر و ساملنه های    |   |
| مونه ای با دفاتر و سامانه مودیان بررسی شد و مغایرتی مشاهده نگردید.                         |                                        |   |
| یست بیمه حقوق و مزایای پرسنل <mark>ا</mark> رائه شده به سازمان تامین اجتماعی و سازمان امور | دریافت لیســت بیمه حقوق و مزایای ل     | ٣ |
| الیاتی از شرکت دریافت شد. بر اساس اطلاعات دریافتی از شرکت میانگین تعداد پرسنل،             |                                        |   |
| اهانه ۲۶ نفر می باشد. بررسی های صورت گرفته حاکی از آن است که لیست های مزبور                |                                        |   |
| ر مواعد مقرر قانونی به سازمان تامین اجتماعی و سازمان امور مالیاتی ارائه شده است.           |                                        |   |
| مچنین پس از مطابقت با دفاتر مشخص شده که مغایرتی از این بابت وجود ندارد.<br>م               | a                                      |   |
| ر این خصوص اطلاعات مرتبط و دقیق به این موسسه ارائه نشده است.                               | وضعیت پیشرفت ریالی و فیزیکی طرح د      | ۴ |