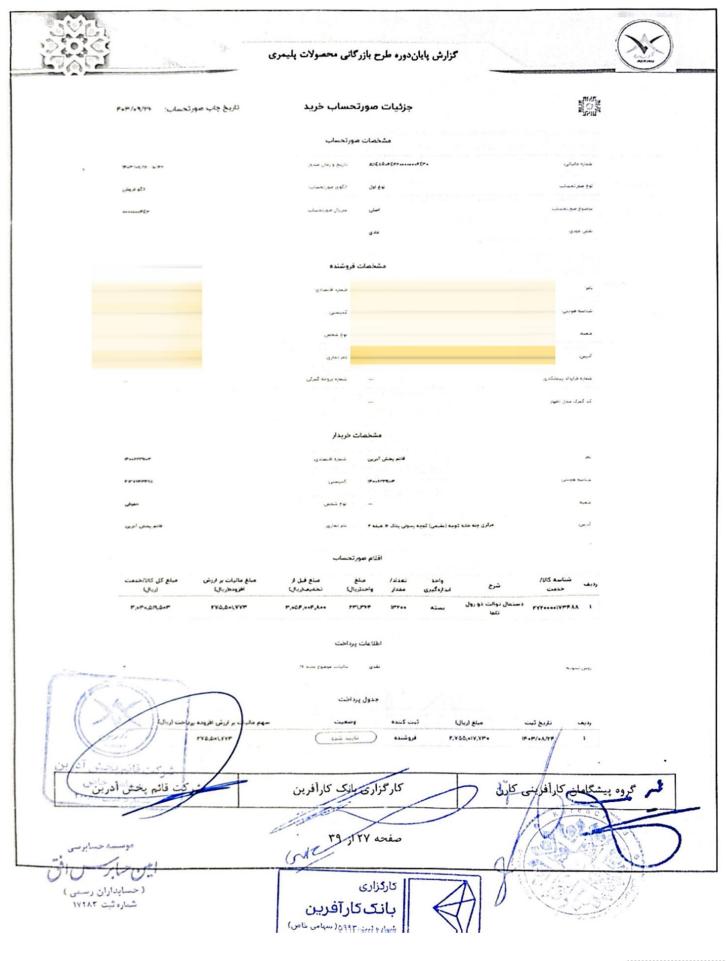

پيوست

الف) درآمدها

|                 |                                        | در بن         | ۱۹۰۲ - قائم بغش ا | 1.1.1.2 - 11.1.1.1.1.1.1               | مروس ،    |                          |                |
|-----------------|----------------------------------------|---------------|-------------------|----------------------------------------|-----------|--------------------------|----------------|
| مبلغ خالص       | ملغ ماليات و موارض                     | بعد تغليف     | سلغ تغليف         | مبلغ تاعالص                            | نام مشترق | تاريخ فاكتور             | نساره فاکتور • |
| 143.4           | 13.117.773                             | 101.111.551   | TTA.1.1.1.11A     | ************************************** |           | 17-7:-**5                | 1+1-           |
| 1.1.1.1.1.1     | *2.*2*2*                               | 1012121 ·     |                   | 17,411,1                               |           | 11-1-2-11                | 1111           |
| **              | 1                                      | 1. 111 311    | *2.*****          | A5,414.77.                             |           | 11.7.471                 | 1+15           |
| 10.134          | *,***,***                              | *******       | 1.10.10.          | 149.1917                               |           | 11-7-571                 | 1717           |
| * 2.949.5. ·    | 14.441.9                               | 145415        | 4.12.13           | 1.97.1.1                               |           | 31-7-475                 | 1414           |
| ********        | 1,111,211                              | *******       | 11212.100         | 21,117,914                             |           | 11-1-4-1                 | 1714           |
| 1-1.1044.41.    | 1,441.24-                              | 1.AY2.4       | •                 | ******                                 |           | 11-2-2-1                 | 1719           |
| ******          | 11.21.214                              | 144.517.9VT   |                   | 111.011.011                            |           | 39-71-91-3               | 1771           |
| **.**.4**       | 1.11.721                               | *******       |                   | TY, TA. TO.                            |           | 17-5-1                   | 1+++           |
| **              | *******                                |               |                   | **.***.FA-                             |           | 17-72-8-1                |                |
| 101,07-,377     | 17,747,224                             | 176 177, 171  | 1-24-945          | 174.41P.TP-                            |           | 17-7/-9/-7<br>17-7,-9/-7 | 1 117.         |
| *****           | 247.27                                 | 5.4*A.***     | -                 | ********                               |           | 11-1-1-1                 | 1 1            |
|                 | 2001A                                  | 2.0-7.74-     |                   | *.**¥.*                                |           | 10.0.00                  |                |
| 14161           | A1243*                                 | 1.14.210      | ******            | 1.144.FA-                              |           | 37-7/-¥1-7               | 1000           |
| 1.101 MT        | 44-,11A                                | 29-134-       | 911,91.           | *.TTY.T                                |           | 17-7-17-7                | 1773           |
| 81,324,211      | 1.86-217                               | # 2- 2.1T1    | 76141.11          | 73.147.147                             |           | 11.7.9.1                 | 1              |
| 171,PM.M.       | *,117.5<br>*211.78.                    | *1.1**        |                   | 112.13*2                               |           | 37.7.4.7                 | 1974           |
| 141,74.977      | 11.117.244                             | ******        |                   | TT1. Tta. 544                          |           | 17-7-9-7                 | 1111           |
| 17.577 .43*     | 1.11-219                               | 11.T.A.W.     | 1.712.11.         | 17,747,7                               |           | 17-7-9-7                 |                |
| ********        | 401.717                                | *1,1**,       |                   | *1,1*9,                                |           | 19.7.9.7                 | 1777           |
| P.107 ALA       | 41                                     | 4.3.1.1.4.    |                   | P.T.Y.T                                |           | 11.7.8.7                 | 1775           |
| 41,111,114      | 1/11/1                                 | ** ******     | 25,711,115        | 1-1,111,11.                            |           | 17-7-9-7                 | 1774           |
| P.10* ADA       | 4,117.1                                | 2317,117      | *0.4.*            | P.715,-14                              |           | 37-7/-9/-7               | 1775           |
| 17,417,941      | 1,177,447                              | 11,774,974    | 1.7.1.117         | 17. 17.17                              |           | 18.5.8.7                 | 175.           |
| *18,743A        | 24.112.11.                             | 241,731,-14   | 1-1,117,9-7       |                                        |           | 11-74-4                  | 17.04          |
| 54.941 PAA      | 2.177.141                              | 21.777.71.    | 10.04 3.00.       | 1-1.714-VT                             |           | 11-7-7-1                 | 1724           |
| **.******       | 1. PT. TTA                             | 1             | ATA               | H.1.211-                               |           | 11.2.4.4                 | 110.           |
|                 | 11,734 191                             | 117,397,910   |                   | 117 244 910                            |           | 19-2-2-7                 | 1997           |
| 4.521.54        | 1,011,001                              | +1.115.11.    | 21.11             | 1.1.1.1.1.1.1.<br>91.171.114           |           | 17-7/-9/-9               | 1997           |
| *.114.*A*       | 720.137                                | 1231.211      | 1122 7            | 1.442. 11                              |           | 11-1-1-1-1               | 1143           |
| 1.1.204.04.     | C.14- 14-                              | 17 4.1.       | •                 | 11.2.1.4.1                             |           | 11-1-1-2                 | 1**1           |
| T.T.L. TAY, 173 | 111,797,779                            | 1.131,74-,144 | 144. VAL ATT      | 1.112.11P.AT.                          |           | 11.7.12.3                | 147-           |
| 111,111,114     | 11.754.944                             | ما ومعن ١١٢   |                   | 117 207 510                            |           | 11-1-1-2                 | 1941           |
| 111.134.14.     | ******                                 | 11.000        |                   | *** 24 5                               |           | 14-4-4-2                 | 1897           |
| 171.3A-326      | 1.174.781                              | rt.ter.et.    | 177,7             | 19797974-                              |           | 17-7-9-9<br>17-7-9-9     | ifre           |
| *******         | *A-2,51*                               | TA 27,17.     |                   | TA 07.41-                              |           | 11.5-1-1                 | 1979           |
| 281,4-4,1-A     | ************************************** | ********      |                   | 117.017.14.                            |           | 11-1-1-1-1               | 1774           |
| 112             | 1.1*2.*23                              | 11.721.207    |                   | 11,73*.257                             |           | 17-7-7-7                 | 1775           |
| 7.113.741       | 752.427                                | 1201211       | *10.0-*           | 7.12211                                |           | 17-7-Y-Y                 | 174-           |
| 11111           | 247.21.                                | 4474.711      | PTATY             | 9.7 AT X19                             |           | 17-7-9-9                 | 1 1747         |
| 118,717.40      | 1. 1. 1. 1.                            | 1-2.11752-    |                   | 177.51-57-                             |           | 17-1-1-1                 | 1747           |
|                 | 1.1.2.                                 | T1,-13,11.    |                   | T112.TT-                               |           | 19.7.9.9                 | 1745           |
| y hinn          | 1711-1                                 | 17,112,970    | 1,799,141         | 17,591,419                             |           | 11.2.1.4                 | 1747           |
| /               |                                        |               |                   |                                        | Γ,        | - 1                      |                |
| كت قائم بنخم    | ri                                     | ين            | بانک کارآفر       | كاركزادى                               | 20        | رينى كارن                | مان کارآف      |
| *               |                                        | 1             | and the           | /                                      | -7        | 10                       | 1000           |
| 71.541          |                                        |               | r9.+              | A azao                                 | - ,       |                          |                |
|                 |                                        | 5             | rest              |                                        | (         | A Car                    | 1 Car          |
| ~               |                                        |               |                   | کارگزا                                 | A         | 10/3                     | ter (          |
|                 |                                        | ىن ا          | ت کار آفری        | بانک                                   | 51        |                          |                |

| مناع مالم            | ملغ ماليان و موارض | -             | مبلغ تخليف                   | مبلغ ناخالص             | نام مشتری | تاريخ فاكتور | شماره فاكتور ه |
|----------------------|--------------------|---------------|------------------------------|-------------------------|-----------|--------------|----------------|
|                      | 1.7.2.774          | 14 54.444     | 1,773,718                    | 14.444.144              |           | 17-7/-Y-A    | 1744           |
|                      | T.317.0            | *1,179,       |                              | *1,1**                  |           | 14-1-Y-A     | 1741           |
| 1,551,454            | 255.819            | 8.217,177     | **1.1.*                      |                         |           | 19-71-91-A   | 1411           |
| 1.104.47.1           | 30                 | 8.9 . T. T.A. | 113. YAL                     | 1.157.417.5             |           | 1            | 1947           |
|                      | 1.1.1.1.241        | 1, 17, 73,11  | ******                       | 31,414,14.              |           | 19-T-Y-A     | 1747           |
| 174404               | 1.001 ATT          | 84.444.507    |                              | 17.,175.17              |           | 14.4.4.4     | 1+1+           |
| 1                    | 1.00.114           | 11.001.173    | 1.7,777,11¥                  | 117.4-7.717             |           | 14-4-4       | 1444           |
| TA 4PA               | 1.75. 37.          | ******        |                              | *******                 |           | 17-7-7-8     | 1744           |
| 14 11                | 12*1               | 14****        |                              | 15.**                   |           | 1            | 1111           |
| 42.704.004           | A.113.718          | A1,707,10*    | Py.111.17P                   | 174.707.37A             |           | 11.7         | 13             |
| 44 YeV . 44          | T YA.95*           | 1-30-2-1      | TYPTY,444                    | PL+1+2+1                |           | 11.1.7.9.1   | 13-1           |
| 1*1.411.1*4          | 11.111.11          | 112.11-114    | A.YY                         | 174,541,<br>T.T.511,247 |           | 14.4.41.     | 13-4           |
| 111,111,104          | 11,171,077         | 111,719,714   | 11,193,14.                   | 10.117.017              |           | 14.4.4.1.    | 131.           |
| 17.1.74              | 1217.121<br>TYLATT | 13.4FT 2**    | 313.TAT                      | 3.737 AT-               |           | 17-7-91-     | 1211           |
| A.T - 1, TAT         | 111.411            | *.YTA.*TA     | TAT.6*6                      | 0.737 AT-               |           | 19-7-9 1-    | 1217           |
|                      | 11.171.117         | ***,***. 17.  |                              | ***.***.)*-             |           | 17-7-11-     | 7161           |
| 47-1.***             | ***                | *.Y*A.**A     | 073.TAT                      | 0.707 AT -              |           | 17-7-711-    | 1317           |
| **.***.**.           | 179921-            | 11,002,1      |                              | ****2.1                 |           | 11-1-1-11-   | 1311           |
| 194,541,579          | 17.1-6.2**         | 177,-20,974   | 14.3 - 0.404                 | 12191.111               |           | 11-1-1-11-   | 1377           |
| 10,10,10             | ******             | 1121-20-      |                              | 1121.20.                |           | 17-7-71-     | 1011           |
| 14.19-,-11           | 1240.41            | 13.41. 11.    | TLATVATT                     | *1,147,A                |           | 17-7-91-     | 1017           |
| *                    | TUTTINA            | *.140.*2T     | PAYTYT                       | PAYTATT                 |           | 17-7-711     | 1011           |
| PA. T. MY            | A. YY              | *.145.*2T     |                              | av.v41                  |           | 17.7.211     | 10FT           |
| *11.5***.3**         | TYTATAT            | ******        | 117,942,111                  | ATL.174.17A             | C         | 17-7-911     | 1377           |
|                      | 1,117.9.           | T1.179        |                              | T1,1T+                  | Renaution | 17-7-911     | 1274           |
| A- 27 - 950          | 1.771.444          | YTTATY        | *2.711.173                   | TADTANOT                | 1         | 17-7-9/11    | 1251           |
| *                    | ***.*1¥            | T. ANT. 174   |                              | * # * * * * * * * * * * |           | 17-7-9:17    | 137.           |
| **.******            | 1242.14            | 1272174       |                              | T3,437,94.              |           | 17-7         | 1577           |
| +C.11.10             | 12+7.44            | *8,704,67     |                              | T0.907.94.              |           | 17-7-7/17    | 1.5**          |
| 17.2*2.7%            | 1,017,707          | 10.117.211    |                              | 10.117.51               |           | 17-7-9-11    | 1010           |
| 1.171.947            |                    | 111.1-1.11    | 14.1TY                       | 4/AVIT.1                | ·         | 17-7-917     | 1317           |
| *541+641<br>AIAA*.67 | 1,91-,111          | 11.11.414     | 14.97                        | 31,73-,177              |           | 17-7-717     | 13*4           |
| PT 0                 | LATT YT.           | A.TTY.T       |                              | 54.TTV.T                |           | 17-7-110     | 1007           |
| ******               | TT. 144.1VT        | TREASUT.      |                              | T11241.VT-              |           | 17.7.714     | 1337           |
| ******               | PY                 | PY            | TY.T.A                       | P14. 74.744             |           | 17-7-915     | 1304           |
| AAT, - +1, *AI       | 1+ 534.T-A         | 100 2474-     | •                            | 194,347,+4-             |           | 14-71-9:19   | 100.           |
| 4.704.775            | 345.171            | SAPCTIT.      | +51,11+                      | \$21139-                |           | 17-7:-7.19   | 1421           |
| * XT1 ATP            | Y-T-511,741        | V             | ¥A2                          | YATI, 19931.            |           | 17-7/-3219   | 1047           |
| 111,717.07           | 11.117.417         | 111,000,000   | AT                           | 111,141,141             |           | 17-17-9110   | 1461           |
| 141,997,-11          | 17.70117           | 177.0117.     |                              | 117.01-01-              |           | 17-7-77      | 12**           |
| AY                   | Y.11               | Y1.1          |                              | ¥1,1                    |           | 17-7-14      | 1284           |
| Tas. ***. ***        | T1,401,771         | F11217.512    | 17.417.115                   | *******                 |           | 17-1-1.17    | 1294           |
| 177,771,PA1          | ALTIT,YAS          | AAT, 177, 511 | 19 242.54A                   | 11121724-               |           | 14-2-4.14    | 1041           |
| 11,711,944           | 1.17               | 11,7-1,817    | 1,111,111                    | 11.11.11.               |           | 37-7-19      | 124.           |
| 112-,7               | 1,-12,123          | 1-,131 214    | 1-,101,014                   | T1.1-119                |           | 17-7-719     | 1241           |
| 117.947.17.          | 17,.01,17.         | 17.,711,7     |                              | 17515.7                 |           | 18-2-414     | 1244           |
| 1419-2<br>19.210.914 | 1,017,144          | 14,777,554    |                              | 14,117,414              |           | 17-7-114     | 1344           |
| 11.722.114           | 1217.121           | 13,447,547    | 177.77                       | T11A1++                 |           | 17.7.7.14    | 1343           |
| FY.91-31V            | PTA 1121           | 447,417,67    |                              | TOTIATAL                |           | 17.7.11      | 1344           |
| 10.111.041           | T.T.1.1VA          | 11.4 - 1.7AT  | 10.410.110                   | *A.YTY.T                |           | 17-7-11      | 1041           |
| - 1122912-01         | 1.2.07.5           | 1-2-17-11     | 374.TVF                      | 1-2.474.2+4             |           | 17-7-9.34    | 1247           |
|                      | 201.111            | 0.21Y,117     | PT1,1-1                      | P.3111A                 |           | 17-77-9114   | 1241           |
| 101.34               | 11,417,973         | 112119.541    |                              | 174,779,711             |           | 17-7-4 54    | 1243           |
|                      |                    |               |                              |                         | 2         |              |                |
| ن قائم بخش           | 5.2                |               | بانك كارأفر                  |                         | 2.        | رآفريلي كارق | شکلون کا       |
| الين ترا             | ~~~~               | S             | از ۱۹ ت                      | صفحه ۹                  |           | All?         |                |
| ( حسابد)<br>شماره ژ  |                    |               | ی<br>مکارآفرید<br>۱۵۹۹۲، سام |                         |           | D            |                |

| مناع مالم                             | ملغ ماليات و عوار هي    | -                         | مديع تعليف                              | مبلغ نامالص                            | نام مشتری | تاريخ فاكتور | شماره فاکتور ه |
|---------------------------------------|-------------------------|---------------------------|-----------------------------------------|----------------------------------------|-----------|--------------|----------------|
| 4,975,- etc.                          | 114.00                  | 100.00                    | 1.11.4.1                                | A24' ATT                               |           | 19.7.Y 1A    | 1014           |
| 11,244.14                             | 24. 444                 | 5.4.92.94                 | 1.TTT.4TA                               | *****                                  |           | 19.7.714     | 1541           |
| * 12* A.54                            | 524.914                 | \$312.14                  |                                         | P.711.1A                               |           | 19.7.14      | 134-           |
| ********                              | 17 Are 197              |                           | *****                                   | 104,047,717                            |           | 14.4.4.14    | 1010           |
| 41 444 84X                            | 1.1.72                  | 1-1-12-3                  | 1.040.7.7                               | 17.745,177                             |           | 19-7-9.11    | 1217           |
| ** ****                               | P14.2*3                 | *.143.*o*                 |                                         | *AVT. YT*                              |           | 11.7.9.15    | 1014           |
| 100 10 10 10                          | 544 TPL                 | 1.04414                   | 11,511,454                              | *2*1.5*.                               |           | 10.7.715     | 19.1           |
| * (211 121                            | 1.417.41                | TA.T                      | 14. **. *3                              | ++,43+,41+                             |           | 19-7-8.71    | 19.1           |
|                                       | **.**                   | 1117-1.141                | 11,121,175                              | *A10*.V*-                              |           | 10.0.001     | 10.0           |
|                                       |                         | 0.54344                   | *.117.537                               | 2.741, 44                              |           | 19.7.71      | 10.0           |
| 1.0*                                  |                         | 1*A.* A.*                 |                                         | 174,414,7                              |           | 19.7.971     | 14.4           |
| *1.744.*                              | ·                       | 14,000,000                | TATISTIC .                              | ¥,43* 4**                              |           | 10-0-991     | 19-4           |
| ******                                | ******                  | ******                    | 110.111.11                              | ANTATAT                                |           | 14.7         | 191.           |
| 12.77* 7**                            | 1.94.944                | 110 1 941                 |                                         | AP.F-T.FYT                             |           | 11.7.9.11    | 1911           |
| P.1+A.+1+                             | 303.77                  | 1.231 370                 |                                         | 2.201,775                              |           | 18.7         | 1517           |
| ***                                   | *****                   | *****                     |                                         | 114,111,                               |           | 19-7-9.11    | 1417           |
| 10,00,000                             | 1.344 244               | 17.772.997                | 1,111,119                               | 19,591,954                             |           | 19.9.911     | 1              |
|                                       | ***. ·** 4* ·           | 1.11.170.1                |                                         | 1.17 - 37 2.7 -                        |           | 19.7         | 1714           |
|                                       |                         | 17* FA- 4P-               |                                         | 177.74-34-                             |           | 19.7.417     | 1014           |
|                                       |                         | 1.7*1,***.7**             | Y YY . T. T                             | 1.7-1.2*1.4.                           |           | 19.7.977     | 1971           |
| P. YPA. Y'A                           | PIATTA                  | P.107.741                 | PAT.Y-1                                 | PATY. 1.                               |           | 17.7.777     | 1911           |
| *****                                 | 1-317,97                | 1.179                     | 11-111.10                               | T1.114                                 |           | 19-7-977     | 1977           |
| ******                                | 1,111,111               | r1,10,                    | 1.,727,797                              | 73.3Y2.3#A                             |           | 19.7.917     | 1919           |
| *******                               | *1.55.171               | THE DALAT.                | •                                       | T11241,VT.                             |           | 17.7.77      | 1474           |
| *******                               | *1,524.14.              | ******                    | 81.414.4V-                              | TPA1-, 194                             |           | 11.7.411     | 14*4           |
| *********                             | **,.*1,92.              | ++. +1+2                  |                                         | **                                     |           | 17.7.4.17    | 1011           |
| \$ . *. *** * ·                       | 10.1.1.17.              | +25                       | •                                       | *34**.*                                |           | 18.9.99      | 1.041          |
| 1.4.1.1.                              | A.* 4*.1**              | NT 414.7                  | 12,517,11-                              | AT 374,7                               |           | 19.7.9.79    | 1075           |
| 1.71.421                              | 140.000                 | 14.0-1.4.94               | A,. 79.57A                              | ** 3****                               |           | 11.7         | 1979           |
| **                                    | *1.17A.VF.              | ML. A.P                   |                                         | F11.744.4                              |           | 17-7-470     | 194.           |
| PLAT                                  | **.12V.***              | ***                       |                                         | ************************************** |           | 17.7.915     | 1941           |
| W. CO.                                | 1410.101                | 10.949.04.                | 1413.34.                                | 17.71                                  |           | 17-7-414     | 1442           |
| **                                    | ·2·2.2.                 | +2.124.4F.                |                                         | P3.134.44.                             |           | 19.7.414     |                |
| 112.2-7.1.4                           | TPLA A                  | **.131                    | ******                                  | YF.141,-4-                             |           | 19.4.444     | 1              |
| PA.P.1.                               | 11.1.1.111<br>+ 111.1.1 | M.M                       |                                         | Pt.3VT                                 |           | 19.7.975     | 1844           |
| 11.51 1.45                            | 94.11.1                 | 11.7 - 4.00 -             | 1'44744'                                | 17,747,7                               |           | 17.7.975     | 1031           |
| 111,000,000                           | 17.191.417              | 171,114,17-               | \$,4TY,TY-                              | 174.273.7                              |           | 17-T-YTA     | 1634           |
| 11 A 12 A 14                          | 1012.111                | 18.731,971<br>8.473,711   | 1,8-+ #**                               | 14. 14 75 .<br>5.3.47 XYF              |           | 17-7-Y TA    | 1939           |
| 11.14 ALL                             | 1,174,121               | 11.YAT 244                | 1.7. 4.199                              | 1741.977                               |           | 17.7.9.14    | 1923           |
| *2.AP L                               | T.10- NT-               | ******                    |                                         | **                                     |           | 17-7-4 74    | NFOY           |
| 1.211.00-                             | 1.444.14.               | 14.741.7                  | :                                       | 145415<br>TFA-TAT-                     |           | 17-7-914     | 1404           |
| 1441A.T.                              | T.T 17.                 | 113.13                    |                                         | 112-12-1                               |           | 17-7-Y.TA    | 1401           |
| N#                                    | 1.101.1.1               | 11,211,.11                | 1311224                                 | 18.510.24.                             |           | 17-7-Y.TA    | yer            |
| ALANDUNA                              | 13.4.59.<br>19.571.41.  | 14, 47 5-1<br>17, 711, 44 | 1.412.120<br>F24.1VT                    | 14.121.33F                             |           | 17-T-V.TA    | 1.07           |
| 6.0                                   |                         | 7 p p                     |                                         | A.1.710,117                            |           | 17-T-Y.TA    | 1000 .         |
| ركت قائم يختو                         |                         |                           | فروش طرع<br>بانک کابرآفر                | لیکل ۱ - تصویر<br>کار گزاری            |           | رہنی کارن    | مار کاران      |
| یونٹ فاقوا بات<br>سیاہی س<br>امین حما |                         | (street                   | ~~~~~~~~~~~~~~~~~~~~~~~~~~~~~~~~~~~~~~~ | 6                                      |           | A            |                |
| ( حسابدا<br>شماره ث                   |                         |                           | ارآفرین<br>۱۹۹۵ سیامی طا                |                                        |           | Re           |                |

| منلغ خالعن           | ملغ مالات و موار م     |               | ماع تعدد     | مبلغ فاخالص                   | نام مشتری | تاريخ فاكتور         | شماره فاکتور ه |
|----------------------|------------------------|---------------|--------------|-------------------------------|-----------|----------------------|----------------|
|                      | 17.507.17A             | 14.4241.441   | 11.775.1.1   | LTYSTTA IA-                   |           | 19.9.9.9.14          | 1695           |
| Concerner.           | 111. 121               | 1,71-7277     | 11,111,124   | 1 ALT DAT. 14.                |           | 17-FY-TA             | 1999           |
| +                    | *******                | ***.***       | 1177.42.417  | 5-1,973.17A                   |           | 17-7-973             | 1994           |
| 184.8 1.441          | 19999.14               | 100,000,023   | 10.917915    | *.*,\.A.A*.                   |           | 17.F-Y-14            | 164.           |
|                      | 7,07.24                | *** 2.2**     | 11,11-, 11   | 117.277                       |           | 11-7-7.14            | 10.00          |
| ** . ****            |                        | ******        | 17.0         | T1*A**AT.                     |           | 11.1.1.              | 1.017          |
|                      | + 11.14                | *2.*19.*      |              | +0.717.4                      |           | 17.7.97.             | 1674           |
| 4. 61. ***           | 12. 100                | 1212 15.      | 124.55.      | 1.197.97.                     |           | 19-7-17              | 1973           |
| *. pa t.             | T. P.L. 14"            | 19.54 LATA    | 10.7         | AT,341.47-                    |           | 11.1.11.             | 194-           |
| 191, FRA             | 10.244                 | 182.**        |              | 100.74                        |           | \$1.7                | 1941           |
| 191.FTA              | 10.294                 | 124.4         | •            | 100.94-,                      |           | 17.7.74.             | 1#AT           |
| TOAPL T              | 7.79.37.               | mp.vr         |              | TT.P. Y.T                     |           | 11.7                 | 1.047          |
|                      | 1,119,000              | F0.579.000    |              | £1,170,                       |           | 17.7.97.             | UAT            |
|                      | \$2.090                | 11, 11, 11    | 17,47,971    | 141                           |           | 37.7                 | 1+43           |
| 5-*.*.*.A42          | 15.1                   | 122           |              | F1.*.*.1                      |           | 19-5-6-1             | 1824           |
| ** A2                | 10.747.3.7             | 11.1.1.       |              | 12* 471                       |           | 17-7-A-1<br>17-7-A-1 | 141-           |
| 1.544                | Titer                  | 1.14          | 1,10.,       | 1,77.,                        |           | 17-1-4-1             | 1417           |
|                      | 349.471                | 2.491,717     | +34.744      | 1211.10.                      |           | 11-1-4-1             | 1+17           |
| P.* 14.9*5           | MT.JT.                 | 3AT3.711      | PLATY        | \$,747,Y19                    |           | 11-1-4-1             | 1410           |
| 10.12.00             | 1704.944               | 17 245 949    | 1,01-311     | 10.T-Y.TTA                    |           | 17-7-4-7             |                |
| 11774.577            | 1,78-,794              | ** * ***      | 1.109.972    | 11.247.74-                    |           | 17-7-4-7             | 1+47           |
| **.***               | *.11*.*.               | £7,140,       |              | F1,1F9,                       |           | 19-7-4-1             | 1914           |
| ••••••               | 1.401.9-1              | 1420.00       | 1,114,000    | *1,797,797                    |           | 17-5-4-5             | 1993           |
| ********             |                        | 1.1.777 354   | **.*.A.12    | 141,11,191                    |           | 11-1-1-1             | 18             |
| **                   | 4714.4.49<br>4714.7.49 | FFF, 1. JH    |              | M.M.                          |           | 17-7-4-1             | 18-1           |
| Par A                |                        | 317,514,54.   |              | 517.514.54.                   |           | 57-7-A-7<br>57-7-A-7 | 18.7           |
| 61,040,140           | 4.9*****               | 00,764,446    | HITTLAN      | 17. 311,144                   |           | 17-7-4-1             | 14.4           |
| *** -**A             | FITATA                 | \$.)T5.74.    |              | P.175 TA.                     |           | 17.7.4.7             | 14.3           |
| T11,500,00           | 11.10.117              | 111,91,11.    | •            | 11.141.17.                    |           | 17-7-4-1             | 11.5           |
| 117,101-             | 14,004,15              | 117.641.1     |              | 177,941,1                     |           | 17-7-4-7             | 18-8           |
|                      | f.137.J                | *1,178,       |              | *1,1**                        |           | 17-1-4-7             | 14-7           |
| *******              | 11,111,10              | ***.**        | 111.141.177  | 117,91-325                    |           | 19-7-5-6-7           | 17-1           |
| 102412.111           | 12. 11,115             | 14.711.717    | 112-14/14    | TT., PTY, ST.<br>T.A, TUT, TU |           | 17-7-4-7             | 141.           |
| 144, 479 JAA         | 117713A                | 1117.7.4      | 112.074      | 114.5.7.4                     |           | 11-1-4-1             | 3433           |
| 1.170 937 734        | 1.4.741.241            | 111.1.2.441   | 18,778,218   | 1. 34.737.775                 |           | 11-7-4-5             | 1414           |
| 19,19-,-11           | 1.747.194              | **            | 17 477.179   | 10.**3 ***                    |           | 11.1.4.1             | 111.5          |
| 1.1.114              | 1.1.7.207              | 11,12.01-     |              | 11                            |           | 14.7.4.1             | 1414           |
| ***                  | 11,12.11.              | *1-A21.2      |              | T1-,507.1-+                   |           | 17-1-4-5             | 1131           |
| TAD 251.124          | Taa1.112               | 12-210.111    | 10,111,111   | LM 719'149                    |           | 38-5-2-8             | 147.           |
| 1.421                | ***                    | *****         | 171          | A.9                           |           | 17-F-A-Y             |                |
| 1,739,200            | ****                   | 4.79.5.44     | 1.00         | 1.11                          |           | 37-7-4-4             | 1479           |
| **** ##*             | P14213                 | P.342.121     | PARINE       | PAN                           |           | 14-41-A              | 111.2          |
| 11,12-415            | 1.11.1.11              | 11,714,517    | 1,704,90A    | 11213241                      |           | 17-7-4-8             |                |
| T                    | 5,400,0                | ss, et        |              | T17.17-ATT                    |           | 17-7-A-Y             |                |
| ***.***.*.*          | F1,414,-AT             | *******       | 1.000.00     | PAT 31.                       |           | 17-7-A-4<br>17-7-A-A | 1171           |
| 1.347.537            | 111,949                | 1.571.44      | 1,111.44     | 416.414                       |           | 11-1-4-4             | 1971           |
| * # *                | ***.2**                | 1310.14       | F. FR . 13.0 | ***· ANT                      |           | 11-1-4-4             | 1175           |
| 1771,454             | 1.11.49                | 11.7 . 4.16.  | 1,192,99.    | 11.757.7                      |           | 17-1-4-4             | INTA           |
|                      | 1.1.2.                 | 1.7.1         | 11,14,       | **.*                          |           | 11.1.4.4             | 1171           |
| 111,141,111          | 10.24.2.1              | 111.4.11-     | 114,000,118  | TAT. 111.17Y                  |           | 17-7-4-9             | 1117           |
| A.1.1.1.1            | 4*                     | 20.4.24-      |              | *J173                         |           | 11-1-4-1             |                |
| 4. 241.441           | ******                 | **.***.***    |              | FF.111.91-                    |           | 17-7-4-1             | 1413           |
| ** 2-2* 2* -         | F124-51-               | 1142-12       |              | 1129-14-1                     |           | 17-7-4-1             | 1175           |
| The works            | 11474-211              | ATT.ATP.700.1 | 141-1211     | 13+1.1-31-                    |           | 17-7/+L-1            | 1177           |
| D                    | $\bigcirc$             |               |              |                               |           |                      | 1              |
| یر ک <u>مت</u> دقائم | 1                      | ين            | بالمت كارأفر | کارگزاری                      | 2         | ی کارن               | كارأفرين       |
| /                    |                        | Gut           | از ۳۹        | صفحه ۱۱                       |           |                      | X              |