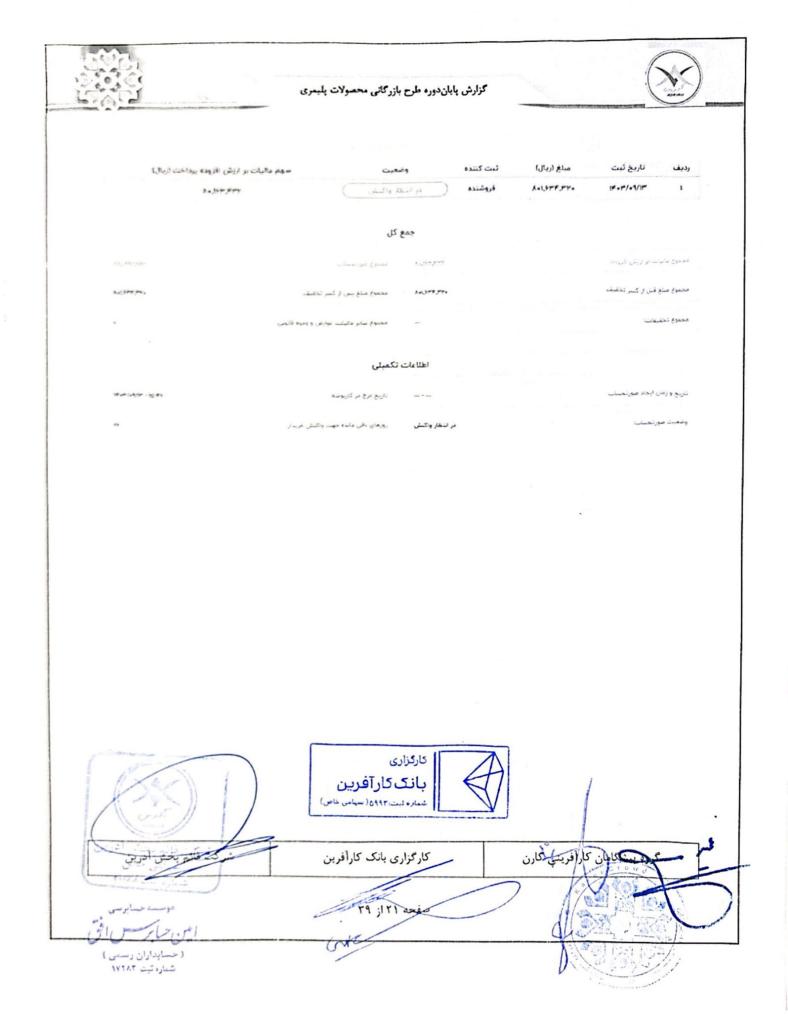

# روش ها و یافته ها

Scanned with
CS CamScanner<sup>®</sup>

حسابرس در خصوص فرایند تدارکات روشهای منعکس در جدول زیر را که در مورد آنها در تاریخ ۱۴۰۳/۱۱/۳۰ با <mark>شرکت قائم پخش آدرین</mark> (سهامی خاص) توافق شده است اجرا کرده و یافتههای حاصل از اجرای این روشها در مقابل آن درج شده است.

| يافتهها                                                                                    | روشها                                  |   |
|--------------------------------------------------------------------------------------------|----------------------------------------|---|
| فهرست فاکتورهای خرید از تاریخ ۱ مهر ۱۴۰۳ تا ۲۰ آذر ۱۴۰۳ از مدیریت شرکت                     | دریافت فهرست فاکتورهای خرید از تاریخ   | ١ |
| دریافت گردید.                                                                              | ۱ مهر ۱۴۰۳ تا ۲۰ آذر ۱۴۰۳ از مدیریت    |   |
| بر اساس اطلاعات دریافتی از شرکت، ۳۰ فاکتور خرید شامل مبلغ ۲۰۰۰۲۶ میلیون ریال               | شرکت و مشخص کردن فاکتورهای خرید        |   |
| خرید ناخالص و ارزش افزوده، ۶.۳۸۰ میلیون ریال تخفیفات و در نهایت مبلغ ۶۳٬۶۴۶                | که مبلغ آنها بیش از ۱.۷۵۰ میلیون ریال  |   |
| میلیون ریال خرید خالص و ارزش افزوده است.                                                   | اســـت و بررســـی مبالغ و کنترل موارد  |   |
| از ۳۰ فاکتور خرید منعکس شده در فهرست، ۲۳ فاکتور خرید که مبلغ آنها بیش از ۱.۷۵۰             | مربوط به خرید با دفاتر و ســـامانه های |   |
| میلیون ریال بود (جمعا به مبلغ ۵۶۰.۱۸۴ میلیون ریال)، مشخص گردید و به صورت نمونه             | سازمان امور مالياتي.                   |   |
| ای با دفاتر و سامانه مودیان بررسی شد و مغایرتی مشاهده نگردید.                              |                                        |   |
| لیست شماره سریال و فهرست فاکتورهای فروش از تاریخ ۲۹ شهریور ۱۴۰۳ (شماره سریال               | دریافت فهرســـت و شـــماره ســریال     | ۲ |
| ۱۴۱۰) تا ۲۰ آذر ۱۴۰۳ (شماره سریال ۲۰۹۵)از مدیریت شرکت دریافت گردید.                        | فاکتورهای فروش از تاریخ ۲۹ شــهریور    |   |
| بر اساس اطلاعات دریافتی از شرکت، ۴۵۶ فاکتور فروش شامل مبلغ ۱۱۹.۲۷۵ میلیون ریال             | ۱۴۰۳ تـا ۲۰ آذر ۱۴۰۳ از مـديريـت       |   |
| فروش ناخالص، ۱۳.۴۸۲ میلیون ریال تخفیفات و در نهایت مبلغ ۱۰۵.۷۹۳میلیون ریال                 | شــرکت و مشــخص کردن فاکتورهای         |   |
| لروش خالص است.                                                                             | فروش که مبلغ آنها بیش از ۲۶۲ میلیون    |   |
| ز ۴۵۶ فاکتور فروش منعکس شده در فهرست، ۱۰۱ فاکتور فروش که مبلغ آنها بیش از                  | ریال است و بررسی مبالغ و کنترل موارد   |   |
| ۲۶۱ میلیون ریال بود (جمعا به مبلغ ۹۵٬۶۸۲ میلیون ریال)، مشخص گردید و به صورت                | مربوط به فروش با دفاتر و ساملنه های    |   |
| مونه ای با دفاتر و سامانه مودیان بررسی شد و مغایرتی مشاهده نگردید.                         |                                        |   |
| یست بیمه حقوق و مزایای پرسنل <mark>ا</mark> رائه شده به سازمان تامین اجتماعی و سازمان امور | دریافت لیســت بیمه حقوق و مزایای ل     | ٣ |
| الیاتی از شرکت دریافت شد. بر اساس اطلاعات دریافتی از شرکت میانگین تعداد پرسنل،             |                                        |   |
| اهانه ۲۶ نفر می باشد. بررسی های صورت گرفته حاکی از آن است که لیست های مزبور                |                                        |   |
| ر مواعد مقرر قانونی به سازمان تامین اجتماعی و سازمان امور مالیاتی ارائه شده است.           |                                        |   |
| مچنین پس از مطابقت با دفاتر مشخص شده که مغایرتی از این بابت وجود ندارد.<br>م               | a                                      |   |
| ر این خصوص اطلاعات مرتبط و دقیق به این موسسه ارائه نشده است.                               | وضعیت پیشرفت ریالی و فیزیکی طرح د      | ۴ |