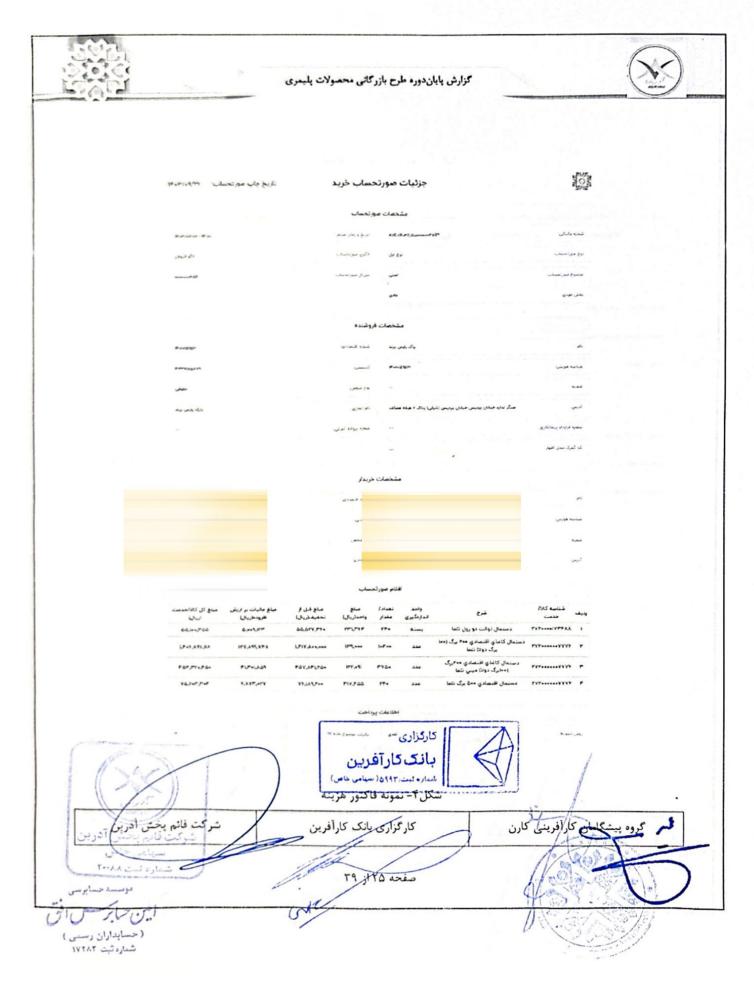

پيوست

الف) درآمدها

|                 |                                        | در بن         | ۱۹۰۲ - قائم بغش ا | 1.1.1.2 - 11.1.1.1.1.1.1               | مروس ،    |                          |                |
|-----------------|----------------------------------------|---------------|-------------------|----------------------------------------|-----------|--------------------------|----------------|
| مبلغ خالص       | ملغ ماليات و موارض                     | بعد تغليف     | سلغ تغليف         | مبلغ تاعالص                            | نام مشترق | تاريخ فاكتور             | نساره فاکتور • |
| 143.4           | 13.117.773                             | 101.111.551   | TTA.1.1.1.11A     | ************************************** |           | 17-7:-**5                | 1+1-           |
| 1.1.1.1.1.1     | *2.*2*2*                               | 1012121 ·     |                   | 17,411,1                               |           | 11-1-2-11                | 1111           |
| **              | 1                                      | 1. 111 311    | *2.*****          | A5,414.77.                             |           | 11.7.471                 | 1+15           |
| 10.134          | *,***,***                              | *******       | 1.10.10.          | 149.1917                               |           | 11-7-571                 | 1717           |
| * 2.949.5. ·    | 14.441.9                               | 145415        | 4.12.13           | 1.97.1.1                               |           | 31-7-475                 | 1414           |
| ********        | 1,111,211                              | *******       | 11212.100         | 21,117,914                             |           | 11-1-4-1                 | 1714           |
| 1-1.1044.41.    | 1,441.24-                              | 1.AY2.4       | •                 | ******                                 |           | 11-2-2-1                 | 1719           |
| ******          | 11.21.214                              | 144.517.9VT   |                   | 111.011.011                            |           | 39-71-91-3               | 1771           |
| **.**.4**       | 1.11.721                               | *******       |                   | TY, TA. TO.                            |           | 17-5-1                   | 1+++           |
| **              | *******                                |               |                   | **.***.FA-                             |           | 17-72-8-1                |                |
| 101,07-,377     | 17,747,224                             | 176 177, 171  | 1-24-945          | 174.41P.TP-                            |           | 17-7/-9/-7<br>17-7,-9/-7 | 1 117.         |
| *****           | 247.27                                 | 5.4*A.***     | -                 | ********                               |           | 11-1-1-1                 | 1 1            |
|                 | 2001A                                  | 2.0-7.74-     |                   | *.**¥.*                                |           | 10.0.00                  |                |
| 14161           | A1243*                                 | 1.14.210      | ******            | 1.144.FA-                              |           | 37-7/-¥1-7               | 1000           |
| 1.101 MT        | 44-,11A                                | 29-134-       | 911,91.           | *.TTY.T                                |           | 17-7-17-7                | 1773           |
| 81,324,211      | 1.86-217                               | # 2- 2.1T1    | 76141.11          | 73.147.147                             |           | 11.7.9.1                 | 1              |
| 171,PM.M.       | *,117.5<br>*211.78.                    | *1.1**        |                   | 112.13*2                               |           | 37.7.4.7                 | 1974           |
| 141,74.977      | 11.117.244                             | ******        |                   | TT1. Tta. 544                          |           | 17-7-9-7                 | 1111           |
| 17.577 .43*     | 1.11-219                               | 11.T.A.W.     | 1.712.11.         | 17,747,7                               |           | 17-7-9-7                 |                |
| ********        | 401.717                                | *1,1**,       |                   | *1,1*9,                                |           | 19.7.9.7                 | 1777           |
| P.107 ALA       | 41                                     | 4.3.1.1.4.    |                   | P.T.Y.T                                |           | 11.7.8.7                 | 1775           |
| 41,111,114      | 1/11/1                                 | ** ******     | 25,711,115        | 1-1,111,11.                            |           | 17-7-9-7                 | 1774           |
| P.10* ADA       | 4,117.1                                | 2317,117      | *0.4.*            | P.715,-14                              |           | 37-7/-9/-7               | 1775           |
| 17,417,941      | 1,177,447                              | 11,774,974    | 1.7.1.117         | 17. 17.17                              |           | 18.5.8.7                 | 175.           |
| *18,743A        | 24.112.11.                             | 241,731,-14   | 1-1,117,9-7       |                                        |           | 11-74-4                  | 17.04          |
| 54.941 PAA      | 2.177.141                              | 21.777.71.    | 10.04 3.00.       | 1-1.714-VT                             |           | 11-7-7-1                 | 1724           |
| **.******       | 1. PT. TTA                             | 1             | ATA               | H.1.211-                               |           | 11.2.4.4                 | 110.           |
|                 | 11,734 191                             | 117,397,910   |                   | 117 244 910                            |           | 19-2-2-7                 | 1997           |
| 4.521.54        | 1,011,001                              | +1.115.11.    | 21.11             | 1.1.1.1.1.1.1.<br>91.171.114           |           | 17-7/-9/-9               | 1997           |
| *.114.*A*       | 720.137                                | 1231.211      | 1122 7            | 1.442. 11                              |           | 11-1-1-1-1               | 1143           |
| 1.1.204.04.     | C.14- 14-                              | 17 4.1.       | •                 | 11.2.1.4.1                             |           | 11-1-1-2                 | 1**1           |
| T.T.L. TAY, 173 | 111,797,779                            | 1.131,74-,144 | 144. VAL ATT      | 1.112.11P.AT.                          |           | 11.7.12.3                | 147-           |
| 111,111,114     | 11.754.944                             | ما ومعن ١١٢   |                   | 117 207 510                            |           | 11-1-1-2                 | 1941           |
| 111.134.14.     | ******                                 | 11.000        |                   | *** 24 5                               |           | 14-4-4-2                 | 1897           |
| 171.3A-326      | 1.174.781                              | rt.ter.et.    | 177,7             | 19797974-                              |           | 17-7-9-9<br>17-7-9-9     | ifre           |
| *******         | *A-2,51*                               | TA 27,17.     |                   | TA 07.41-                              |           | 11.5-1-1                 | 1979           |
| 281,4-4,1-A     | ************************************** | ********      |                   | 117.017.14.                            |           | 11-1-1-1-1               | 1774           |
| 112             | 1.1*2.*23                              | 11.721.207    |                   | 11,73*.257                             |           | 17-7-7-7                 | 1775           |
| 7.113.741       | 752.427                                | 1201211       | *10.0-*           | 7.12211                                |           | 17-7-Y-Y                 | 174-           |
| 11111           | 247.21.                                | 4474.711      | PTATY             | 9.7 AT X19                             |           | 17-7-9-9                 | 1 1747         |
| 118,717.40      | 1. 1. 1. 1.                            | 1-2.11752-    |                   | 177.51-57-                             |           | 17-1-1-1                 | 1747           |
|                 | 1.1.2.                                 | T1,-13,11.    |                   | T112.TT-                               |           | 19.7.9.9                 | 1745           |
| y hinn          | 1711-1                                 | 17,112,970    | 1,799,141         | 17,591,419                             |           | 11.2.1.4                 | 1747           |
| /               |                                        |               |                   |                                        | Γ,        | - 1                      |                |
| كت قائم بنخم    | ri                                     | ين            | بانک کارآفر       | كاركزادى                               | 20        | رينى كارن                | مان کارآف      |
| *               |                                        | 1             | and the           | /                                      | -7        | 10                       | 1000           |
| 71.541          |                                        |               | r9.+              | A azao                                 | - ,       |                          |                |
|                 |                                        | 5             | rest              |                                        | (         | A Car                    | 1 Car          |
| ~               |                                        |               |                   | کارگزا                                 | A         | 10/3                     | ter (          |
|                 |                                        | ىن ا          | ت کار آفری        | بانک                                   | 51        |                          |                |

| مناع مالم            | ملغ ماليان و موارض | -             | مبلغ تخليف                   | مبلغ ناخالص             | نام مشتری | تاريخ فاكتور | شماره فاكتور ه |
|----------------------|--------------------|---------------|------------------------------|-------------------------|-----------|--------------|----------------|
|                      | 1.7.2.774          | 14 54.444     | 1,773,718                    | 14.444.144              |           | 17-7/-Y-A    | 1744           |
|                      | T.317.0            | *1,179,       |                              | *1,1**                  |           | 14-1-Y-A     | 1741           |
| 1,551,454            | 255.819            | 8.217,177     | **1.1.*                      |                         |           | 19-71-91-A   | 1411           |
| 1.104.47.1           | 30                 | 8.9 . T. T.A. | 113. YAL                     | 1.157.417.5             |           | 1            | 1947           |
|                      | 1.1.1.1.241        | 1, 17, 73,11  | ******                       | 31,414,14.              |           | 19-T-Y-A     | 1747           |
| 174404               | 1.001 ATT          | 84.444.507    |                              | 17.,175.17              |           | 14.4.4.4     | 1+1+           |
| 1                    | 1.00.114           | 11.001.173    | 1.7,777,11¥                  | 117.4-7.717             |           | 14-4-4       | 1444           |
| TA 4PA               | 1.75. 37.          | ******        |                              | *******                 |           | 17-7-7-8     | 1744           |
| 14 11                | 12*1               | 14****        |                              | 15.**                   |           | 1            | 1111           |
| 42.704.004           | A.113.718          | A1,707,10*    | Py.111.17P                   | 174.707.37A             |           | 11.7         | 13             |
| 44 YeV . 44          | T YA.95*           | 1-30-2-1      | TYPTY,444                    | PL+1+2+1                |           | 11.1.7.9.1   | 13-1           |
| 1*1.411.1*4          | 11.111.11          | 112.11-114    | A.YY                         | 174,541,<br>T.T.511,247 |           | 14.4.41.     | 13-4           |
| 111,111,104          | 11,171,077         | 111,719,714   | 11,193,14.                   | 10.117.017              |           | 14.4.4.1.    | 131.           |
| 17.1.74              | 1217.121<br>TYLATT | 13.4FT 2**    | 313.TAT                      | 3.737 AT-               |           | 17-7-91-     | 1211           |
| A.T - 1, TAT         | 111.411            | *.YTA.*TA     | TAT.6*6                      | 0.737 AT-               |           | 19-7-9 1-    | 1217           |
|                      | 11.171.117         | ***,***. 17.  |                              | ***.***.)*-             |           | 17-7-11-     | 7161           |
| 47-1.***             | ***                | *.Y*A.**A     | 073.TAT                      | 0.707 AT -              |           | 17-7-711-    | 1317           |
| **.***.**.           | 179921-            | 11,002,1      |                              | ****2.1                 |           | 11-1-1-11-   | 1311           |
| 194,541,579          | 17.1-6.2**         | 177,-20,974   | 14.3 - 0.404                 | 12191.111               |           | 11-1-1-11-   | 1377           |
| 10,10,10             | ******             | 1121-20-      |                              | 1121.20.                |           | 17-7-71-     | 1011           |
| 14.19-,-11           | 1240.41            | 13.41. 11.    | TLATVATT                     | *1,147,A                |           | 17-7-91-     | 1017           |
| *                    | TUTTINA            | *.140.*2T     | PAYTYT                       | PAYTATT                 |           | 17-7-711     | 1011           |
| PA. T. MY            | A. YY              | *.145.*2T     |                              | av.v41                  |           | 17.7.211     | 10FT           |
| *11.5***.3**         | TYTATAT            | ******        | 117,942,111                  | ATL.174.17A             | C         | 17-7-911     | 1377           |
|                      | 1,117.9.           | T1.179        |                              | T1,1T+                  | Renaution | 17-7-911     | 1274           |
| A- 27 - 950          | 1.771.444          | YTTATY        | *2.711.173                   | TADTANOT                | 1         | 17-7-9/11    | 1251           |
| *                    | ***.*1¥            | T. ANT. 174   |                              | * # * * * * * * * * * * |           | 17-7-9:17    | 137.           |
| **.******            | 1242.14            | 1272174       |                              | T3,437,94.              |           | 17-7         | 1577           |
| +C.11.10             | 12+7.44            | *8,704,67     |                              | T0.907.94.              |           | 17-7-7/17    | 1.5**          |
| 17.2*2.7%            | 1,017,707          | 10.117.211    |                              | 10.117.51               |           | 17-7-9-11    | 1010           |
| 1.171.947            |                    | 111.1-1.11    | 14.1TY                       | 4/AVIT.1                | ·         | 17-7-917     | 1317           |
| *541+641<br>AIAA*.67 | 1,91-,111          | 11.11.414     | 14.97                        | 31,73-,177              |           | 17-7-717     | 13*4           |
| PT 0                 | LATT YT.           | A.TTY.T       |                              | 54.TTV.T                |           | 17-7-110     | 1007           |
| ******               | TT. 144.1VT        | TREASUT.      |                              | T11241.VT-              |           | 17.7.714     | 1337           |
| ******               | PY                 | PY            | TY.T.A                       | P14. 74.744             |           | 17-7-915     | 1304           |
| AAT, - +1, *AI       | 1+ 534.T-A         | 100 2474-     | •                            | 194,347,+4-             |           | 14-71-9:19   | 100.           |
| 4.704.775            | 345.171            | SAPCTIT.      | +51,11+                      | \$21139-                |           | 17-7:-7.19   | 1421           |
| * XT1 ATP            | Y-T-511,741        | V             | ¥A2                          | YATI, 19931.            |           | 17-7/-3219   | 1047           |
| 111,717.07           | 11.117.417         | 111,000,000   | AT                           | 111,141,141             |           | 17-17-9110   | 1461           |
| 141,997,-11          | 17.70117           | 177.0117.     |                              | 117.01-01-              |           | 17-7-77      | 12**           |
| AY                   | Y.11               | Y1.1          |                              | ¥1,1                    |           | 17-7-14      | 1284           |
| Tas. ***. ***        | T1,401,771         | F11217.512    | 17.417.115                   | *******                 |           | 17-1-1.17    | 1294           |
| 177,771,PA1          | ALTIT,YAS          | AAT, 177, 511 | 19 242.54A                   | 11121724-               |           | 14-2-4.14    | 1041           |
| 11,711,944           | 1.17               | 11,7-1,817    | 1,111,111                    | 11.11.11.               |           | 37-7-19      | 124.           |
| 112-,7               | 1,-12,123          | 1-,131 214    | 1-,101,014                   | T1.1-119                |           | 17-7-719     | 1241           |
| 117.947.17.          | 17,.01,17.         | 17.,711,7     |                              | 17515.7                 |           | 18-2-414     | 1244           |
| 1419-2<br>19.210.914 | 1,017,144          | 14,777,554    |                              | 14,117,414              |           | 17-7-114     | 1344           |
| 11.722.114           | 1217.121           | 13,447,547    | 177.77                       | T11A1++                 |           | 17.7.7.14    | 1343           |
| FY.91-31V            | PTA 1121           | 447,417,67    |                              | TOTIATAL                |           | 17.7.11      | 1344           |
| 10.111.041           | T.T.1.1VA          | 11.4 - 1.7AT  | 10.410.110                   | *A.YTY.T                |           | 17-7-11      | 1041           |
| - 1122912-01         | 1.2.07.5           | 1-2-17-11     | 374.TVF                      | 1-2.474.2+4             |           | 17-7-9.34    | 1247           |
|                      | 201.111            | 0.21Y,117     | PT1,1-1                      | P.3111A                 |           | 17-77-9114   | 1241           |
| 101.34               | 11,417,973         | 112119.541    |                              | 174,779,711             |           | 17-7-4 54    | 1243           |
|                      |                    |               |                              |                         | 2         |              |                |
| ن قائم بخش           | 5.2                |               | بانك كارأفر                  |                         | 2.        | رآفريلي كارق | شکلون کا       |
| الين ترا             | ~~~~               | S             | از ۱۹ ت                      | صفحه ۹                  |           | All?         |                |
| ( حسابد)<br>شماره ژ  |                    |               | ی<br>مکارآفرید<br>۱۵۹۹۲، سام |                         |           | D            |                |

| مناع مالم                             | ملغ ماليات و عوار هي    | -                         | مديع تعليف                              | مبلغ نامالص                            | نام مشتری | تاريخ فاكتور | شماره فاکتور ه |
|---------------------------------------|-------------------------|---------------------------|-----------------------------------------|----------------------------------------|-----------|--------------|----------------|
| 4,975,- etc.                          | 114.00                  | 100.00                    | 1.11.4.1                                | A24' ATT                               |           | 19.7.Y 1A    | 1014           |
| 11,244.14                             | 24. 444                 | 5.4.92.94                 | 1.TTT.4TA                               | *****                                  |           | 19.7.714     | 1541           |
| * 12* A.54                            | 524.914                 | \$312.14                  |                                         | P.711.1A                               |           | 19.7.14      | 134-           |
| ********                              | 17 Are 197              |                           | *****                                   | 104,047,717                            |           | 14.4.4.14    | 1010           |
| 41 444 84X                            | 1.1.72                  | 1-1-12-3                  | 1.040.7.7                               | 17.745,177                             |           | 19-7-9.11    | 1217           |
| ** ****                               | P14.2*3                 | *.143.*o*                 |                                         | *AVT. YT*                              |           | 11.7.9.15    | 1014           |
| 100 10 10 10                          | 544 TPL                 | 1.04414                   | 11,511,454                              | *2*1.5*.                               |           | 10.7.715     | 19.1           |
| * (211 121                            | 1.417.41                | TA.T                      | 14. **. *3                              | ++,43+,41+                             |           | 19-7-8.71    | 19.1           |
|                                       | **.**                   | 1117-1.141                | 11,121,175                              | *A10*.V*-                              |           | 10.0.001     | 10.0           |
|                                       |                         | 0.54344                   | *.117.537                               | 2.741, 44                              |           | 19.7.71      | 10.0           |
| 1.0*                                  |                         | 1*A.* A.*                 |                                         | 174,414,7                              |           | 19.7.971     | 14.4           |
| *1.744.*                              | ·                       | 14,000,000                | TATISTIC .                              | ¥,43* 4**                              |           | 10-0-991     | 19-4           |
| ******                                | ******                  | ******                    | 110.111.11                              | ANTATAT                                |           | 14.7         | 191.           |
| 12.77* 7**                            | 1.94.944                | 110 1 941                 |                                         | AP.F-T.FYT                             |           | 11.7.9.11    | 1911           |
| P.1+A.+1+                             | 303.77                  | 1.231 370                 |                                         | 2.201,775                              |           | 18.7         | 1517           |
| ***                                   | *****                   | *****                     |                                         | 114,111,                               |           | 19-7-9.11    | 1417           |
| 10,00,000                             | 1.344 244               | 17.772.997                | 1,111,119                               | 19,591,954                             |           | 19.9.911     | 1              |
|                                       | ***. ·** 4* ·           | 1.11.170.1                |                                         | 1.17 - 37 2.7 -                        |           | 19.7         | 1714           |
|                                       |                         | 17* FA- 4P-               |                                         | 177.74-34-                             |           | 19.7.417     | 1014           |
|                                       |                         | 1.7*1,***.7**             | Y YY . T. T                             | 1.7-1.2*1.4.                           |           | 19.7.977     | 1971           |
| P. YPA. Y'A                           | PIATTA                  | P.107.741                 | PAT.Y-1                                 | PATY. 1.                               |           | 17.7.777     | 1911           |
| *****                                 | 1-317,97                | 1.179                     | 11-111.10                               | T1.114                                 |           | 19-7-977     | 1977           |
| ******                                | 1,111,111               | r1,10,                    | 1.,727,797                              | 73.3Y2.3#A                             |           | 19.7.917     | 1919           |
| *******                               | *1.55.171               | THE DALAT.                | •                                       | T11241,VT.                             |           | 17.7.77      | 1474           |
| *******                               | *1,524.14.              | ******                    | 81.414.4V-                              | TPA1-, 194                             |           | 11.7.411     | 14*4           |
| *********                             | **,.*1,92.              | ++. +1+2                  |                                         | **                                     |           | 17.7.4.17    | 1011           |
| \$ . *. *** * ·                       | 10.1.1.17.              | +25                       | •                                       | *34**.*                                |           | 18.9.99      | 1.041          |
| 1.4.1.1.                              | A.* 4*.1**              | NT 414.7                  | 12,517,11-                              | AT 374,7                               |           | 19.7.9.79    | 1075           |
| 1.71.421                              | 140.000                 | 14.0-1.4.94               | A,. 79.57A                              | ** 3****                               |           | 11.7         | 1979           |
| **                                    | *1.17A.VF.              | ML. A.P                   |                                         | F11.744.4                              |           | 17-7-470     | 194.           |
| PLAT                                  | **.12V.***              | ***                       |                                         | ************************************** |           | 17.7.915     | 1941           |
| W. CO.                                | 1410.101                | 10.949.04.                | 1413.34.                                | 17.71                                  |           | 17-7-414     | 1442           |
| **                                    | ·2·2.2.                 | +2.124.4F.                |                                         | P3.134.44.                             |           | 19.7.414     |                |
| 112.2-7.1.4                           | TPLA A                  | **.131                    | ******                                  | YF.141,-4-                             |           | 19.4.444     | 1              |
| PA.P.1.                               | 11.1.1.111<br>+ 111.1.1 | M.M                       |                                         | Pt.3VT                                 |           | 19.7.975     | 1844           |
| 11.51 1.45                            | 94.11.1                 | 11.7 - 4.00 -             | 1'44744'                                | 17,747,7                               |           | 17.7.975     | 1031           |
| 111,000,000                           | 17.191.417              | 171,114,17-               | \$,4TY,TY-                              | 174.273.7                              |           | 17-T-YTA     | 1634           |
| 11 A 12 A 14                          | 1012.111                | 18.731,971<br>8.473,711   | 1,8-+ #**                               | 14. 14 75 .<br>5.3.47 XYF              |           | 17-7-Y TA    | 1939           |
| 11.14 ALL                             | 1,174,121               | 11.YAT 244                | 1.7. 4.199                              | 1741.977                               |           | 17.7.9.14    | 1923           |
| *2.AP L                               | T.10- NT-               | ******                    |                                         | **                                     |           | 17-7-4 74    | NFOY           |
| 1.211.00-                             | 1.444.14.               | 14.741.7                  | :                                       | 145415<br>TFA-TAT-                     |           | 17-7-914     | 1404           |
| 1441A.T.                              | T.T 17.                 | 113.13                    |                                         | 112-12-1                               |           | 17-7-Y.TA    | 1401           |
| N#                                    | 1.101.1.1               | 11,211,.11                | 1311224                                 | 18.510.24.                             |           | 17-7-Y.TA    | yer            |
| ALANDUNA                              | 13.4.59.<br>19.571.41.  | 14, 47 5-1<br>17, 711, 44 | 1.412.120<br>F24.1VT                    | 14.121.33F                             |           | 17-T-V.TA    | 1.07           |
| 6.0                                   |                         | 7 p p                     |                                         | A.1.710,117                            |           | 17-T-Y.TA    | 1000 .         |
| ركت قائم يختو                         |                         |                           | فروش طرع<br>بانک کابرآفر                | لیکل ۱ - تصویر<br>کار گزاری            |           | رہنی کارن    | مار کاران      |
| یونٹ فاقوا بات<br>سیاہی س<br>امین حما |                         | (street                   | ~~~~~~~~~~~~~~~~~~~~~~~~~~~~~~~~~~~~~~~ | 6                                      |           | A            |                |
| ( حسابدا<br>شماره ث                   |                         |                           | ارآفرین<br>۱۹۹۵ سیامی طا                |                                        |           | Re           |                |

| منلغ خالعن           | ملغ مالات و موار م     |               | ماع تعدد     | مبلغ فاخالص                   | نام مشتری | تاريخ فاكتور         | شماره فاکتور ه |
|----------------------|------------------------|---------------|--------------|-------------------------------|-----------|----------------------|----------------|
|                      | 17.507.17A             | 14.4241.441   | 11.775.1.1   | LTYSTTA IA-                   |           | 19.9.9.9.14          | 1695           |
| Concerner.           | 111. 121               | 1,71-7277     | 11,111,124   | 1 ALT DAT. 14.                |           | 17-FY-TA             | 1999           |
| +                    | *******                | ***.***       | 1177.42.417  | 5-1,973.17A                   |           | 17-7-973             | 1994           |
| 184.8 1.441          | 19999.14               | 100,000,023   | 10.917915    | *.*,\.A.A*.                   |           | 17.F-Y-14            | 164.           |
|                      | 7,07.24                | *** 2.2**     | 11,11-, 11   | 117.277                       |           | 11-7-7.14            | 10.00          |
| ** . ****            |                        | ******        | 17.0         | T1*A**AT.                     |           | 11.1.1.              | 1.017          |
|                      | + 11.14                | *2.*19.*      |              | +0.717.4                      |           | 17.7.97.             | 1674           |
| 4. 61. ***           | 12. 100                | 1212 15.      | 124.55.      | 1.197.97.                     |           | 19-7-17              | 1973           |
| *. pa t.             | T. P.L. 14"            | 19.54 LATA    | 10.7         | AT,341.47-                    |           | 11.1.11.             | 194-           |
| 191, FRA             | 10.244                 | 182.**        |              | 100.74                        |           | \$1.7                | 1941           |
| 191.FTA              | 10.294                 | 124.4         | •            | 100.94-,                      |           | 17.7.74.             | 1#AT           |
| TOAPL T              | 7.79.37.               | mp.vr         |              | TT.P. Y.T                     |           | 11.7                 | 1.047          |
|                      | 1,119,000              | F0.579.000    |              | £1,170,                       |           | 17.7.97.             | UAT            |
|                      | \$2.090                | 11, 11, 11    | 17,47,971    | 141                           |           | 37.7                 | 1+43           |
| 5-*.*.*.A42          | 15.1                   | 122           |              | F1.*.*.1                      |           | 19-5-6-1             | 1824           |
| ** A2                | 10.747.3.7             | 11.1.1.       |              | 12* 471                       |           | 17-7-A-1<br>17-7-A-1 | 141-           |
| 1.544                | Titer                  | 1.14          | 1,10.,       | 1,77.,                        |           | 17-1-4-1             | 1417           |
|                      | 349.471                | 2.491,717     | +34.744      | 1211.10.                      |           | 11-1-4-1             | 1+17           |
| P.* 14.9*5           | MT.JT.                 | 3AT3.711      | PLATY        | \$,747,Y19                    |           | 11-1-4-1             | 1410           |
| 10.12.00             | 1704.944               | 17 245 949    | 1,01-311     | 10.T-Y.TTA                    |           | 17-7-4-7             |                |
| 11774.577            | 1,78-,794              | ** * ***      | 1.109.972    | 11.247.74-                    |           | 17-7-4-7             | 1+47           |
| **.***               | *.11*.*.               | £7,140,       |              | F1,1F9,                       |           | 19-7-4-1             | 1914           |
| ••••••               | 1.401.9-1              | 1420.00       | 1,114,000    | *1,797,797                    |           | 17-5-4-5             | 1993           |
| ********             |                        | 1.1.777 354   | **.*.A.12    | 141,11,191                    |           | 11-1-1-1             | 18             |
| **                   | 4714.4.49<br>4714.7.49 | FFF, 1. JH    |              | M.M.                          |           | 17-7-4-1             | 18-1           |
| Par A                |                        | 317,514,54.   |              | 517.514.54.                   |           | 57-7-A-7<br>57-7-A-7 | 18.7           |
| 61,040,140           | 4.9*****               | 00,764,446    | HITTLAN      | 17. 311,144                   |           | 17-7-4-1             | 14.4           |
| *** -**A             | FITATA                 | \$.)T5.74.    |              | P.175 TA.                     |           | 17.7.4.7             | 14.3           |
| T11,500,00           | 11.10.117              | 111,91,11.    | •            | 11.141.17.                    |           | 17-7-4-1             | 11.5           |
| 117,101-             | 14,004,15              | 117.641.1     |              | 177,941,1                     |           | 17-7-4-7             | 18-8           |
|                      | f.137.J                | *1,178,       |              | *1,1**                        |           | 17-1-4-7             | 14-7           |
| *******              | 11,111,10              | ***.**        | 111.141.177  | 117,91-325                    |           | 19-7-5-6-7           | 17-1           |
| 102412.111           | 12. 11,115             | 14.711.717    | 112-14/14    | TT., PTY, ST.<br>T.A, TUT, TU |           | 17-7-4-7             | 141.           |
| 144, 479 JAA         | 117713A                | 1117.7.4      | 112.074      | 114.5.7.4                     |           | 11-1-4-1             | 3433           |
| 1.170 937 734        | 1.4.741.241            | 111.1.2.441   | 18,778,218   | 1. 34.737.775                 |           | 11-7-4-5             | 1414           |
| 19,19-,-11           | 1.747.194              | **            | 17 477.179   | 10.**3 ***                    |           | 11.1.4.1             | 111.5          |
| 1.1.114              | 1.1.7.207              | 11,12.01-     |              | 11                            |           | 14.7.4.1             | 1414           |
| ***                  | 11,12.11.              | *1-A21.2      |              | T1-,507.1-+                   |           | 17-1-4-5             | 1131           |
| TAD 251.124          | Taa1.112               | 12-210.111    | 10,111,111   | LM 719'149                    |           | 38-5-2-8             | 147.           |
| 1.421                | ***                    | *****         | 171          | A.9                           |           | 17-F-A-Y             |                |
| 1,739,200            | ****                   | 4.79.5.44     | 1.00         | 1.11                          |           | 37-7-4-4             | 1479           |
| **** ##*             | P14213                 | P.342.121     | PARINE       | PAN                           |           | 14-41-A              | 111.2          |
| 11,12-415            | 1.11.1.11              | 11,714,517    | 1,704,90A    | 11213241                      |           | 17-7-4-8             |                |
| T                    | 5,400,0                | ss, et        |              | T17.17-ATT                    |           | 17-7-A-Y             |                |
| ***.***.*.*          | F1,414,-AT             | *******       | 1.000.00     | PAT 31.                       |           | 17-7-A-4<br>17-7-A-A | 1171           |
| 1.347.537            | 111,949                | 1.571.44      | 1,111.44     | 416.414                       |           | 11-1-4-4             | 1971           |
| * # *                | ***.2**                | 1310.14       | F. FR . 13.0 | ***· ANT                      |           | 11-1-4-4             | 1175           |
| 1771,454             | 1.11.49                | 11.7 . 4.16.  | 1,192,99.    | 11.757.7                      |           | 17-1-4-4             | INTA           |
|                      | 1.1.2.                 | 1.7.1         | 11,14,       | **.*                          |           | 11.1.4.4             | 1171           |
| 111,141,111          | 10.24.2.1              | 111.4.11-     | 114,000,118  | TAT. 111.17Y                  |           | 17-7-4-9             | 1117           |
| A.1.1.1.1            | 4*                     | 20.4.24-      |              | *J173                         |           | 11-1-4-1             |                |
| 4. 241.441           | ******                 | **.***.***    |              | FF.111.91-                    |           | 17-7-4-1             | 1413           |
| ** 2-2* 2* -         | F124-51-               | 1142-12       |              | 1129-14-1                     |           | 17-7-4-1             | 1175           |
| The works            | 11474-211              | ATT.ATP.700.1 | 141-1211     | 13+1.1-31-                    |           | 17-7/+L-1            | 1177           |
| D                    | $\bigcirc$             |               |              |                               |           |                      | 1              |
| یر ک <u>مت</u> دقائم | 1                      | ين            | بالمت كارأفر | کارگزاری                      | 2         | ی کارن               | كارأفرين       |
| /                    |                        | Gut           | از ۳۹        | صفحه ۱۱                       |           |                      | X              |